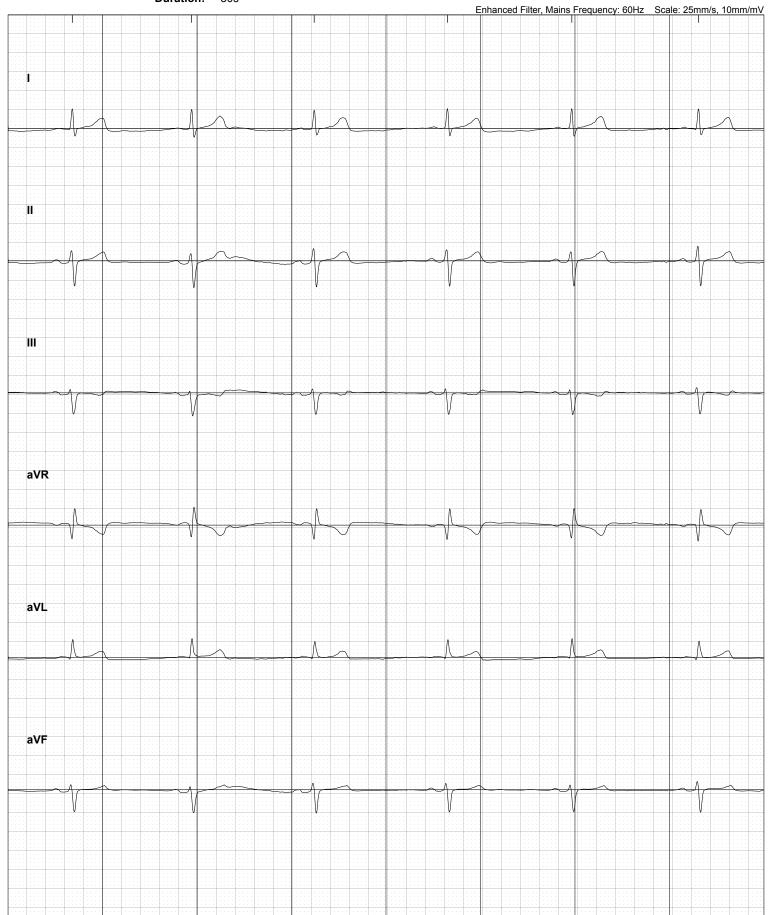

Patient: M Bret Blackford
Recorded: Wednesday, November 8, 2023 at 6:01:01 AM
Heart Rate: 46 BPM **Duration:** 30s

Kardia Advanced Bradycardia

**Determination:** 

\*Kardia Advanced Determination is done on Lead I.