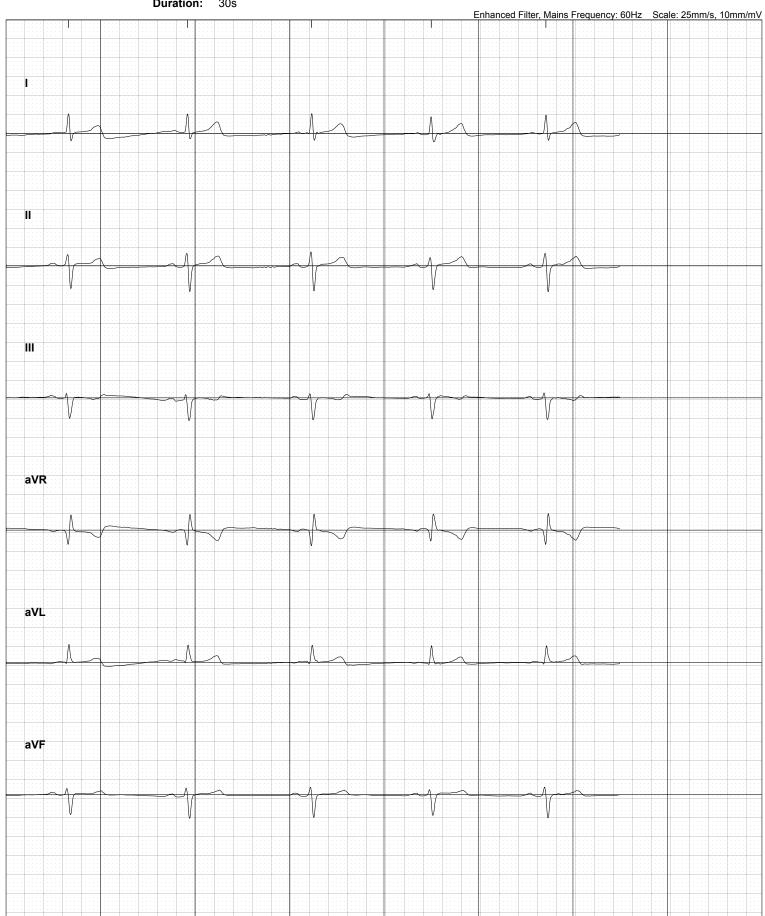

Patient: M Bret Blackford
Recorded: Wednesday, November 8, 2023 at 6:01:01 AM
Heart Rate: 46 BPM **Duration:** 30s

Kardia Advanced Bradycardia

**Determination:** 

\*Kardia Advanced Determination is done on Lead I.