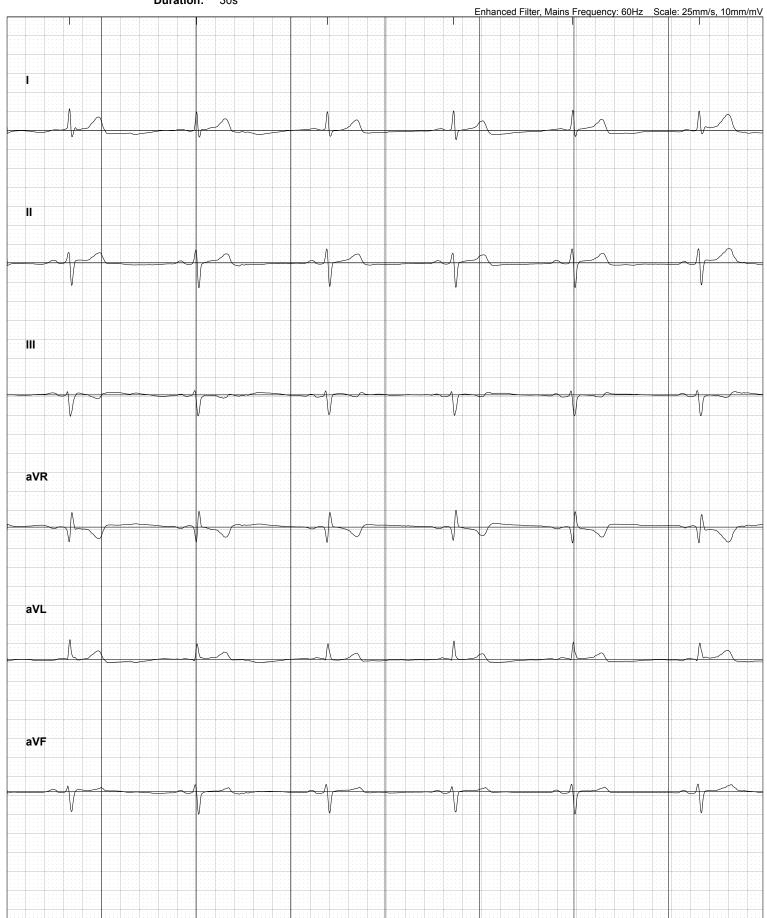

Patient: M Bret Blackford
Recorded: Wednesday, November 8, 2023 at 6:01:01 AM

Heart Rate: 46 BPM **Duration:** 

Kardia Advanced Bradycardia

**Determination:** 

Patient: M Bret Blackford
Recorded: Wednesday, November 8, 2023 at 6:01:01 AM

Heart Rate: 46 BPM **Duration:** 

Kardia Advanced Bradycardia

**Determination:** 

Patient: M Bret Blackford
Recorded: Wednesday, November 8, 2023 at 6:01:01 AM

Heart Rate: 46 BPM **Duration:** 

Kardia Advanced Bradycardia

**Determination:** 

Patient: M Bret Blackford
Recorded: Wednesday, November 8, 2023 at 6:01:01 AM

Heart Rate: 46 BPM **Duration:** 

Kardia Advanced Bradycardia

**Determination:** 

Patient: M Bret Blackford