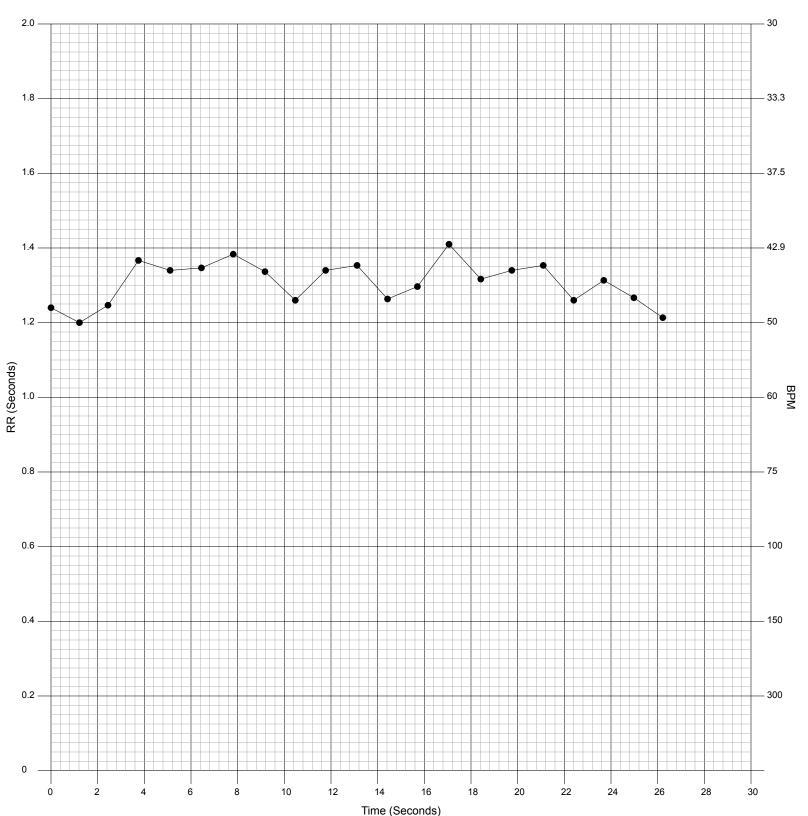

### R-R Interval Plot

Detection of QRS locations allows Kardia AI to measure the distance between heartbeats or the RR interval. This can be used to review variability of heart rate, which may be useful in understanding heart rate variability, or to visually display irregularity in rate (such as in Afib).