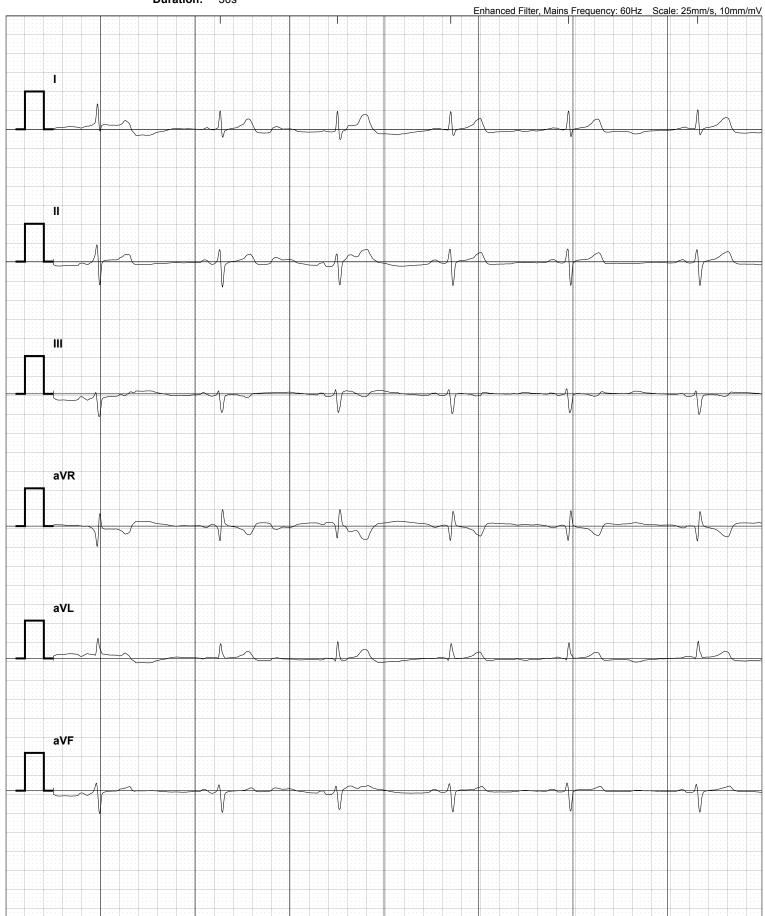

#### **Kardia Advanced Determination:**

Bradycardia

\*Kardia Advanced Determination is done on Lead I.

Recorded on: Wednesday, November 8, 2023 at 6:01:01 AM

Heart Rate: 46 BPM Duration: 30s

Recorded: Wednesday, November 8, 2023 at 6:01:01 AM

Heart Rate: 46 BPM

Kardia Advanced Bradycardia

**Determination:** \*Kardia Advanced Determination is done on Lead I.

**Duration:** 30s