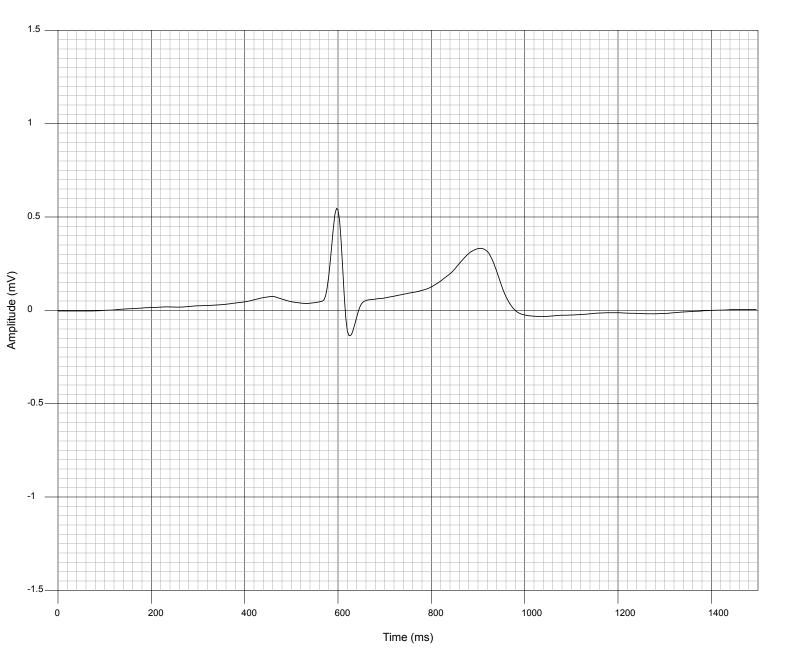

Average Beat Plot
The average beat display is the average of all the normal, non-ectopic (extra/missed) beats in the ECG. An average beat display is intended to be a simple visual representation of one beat in a 30-second ECG.