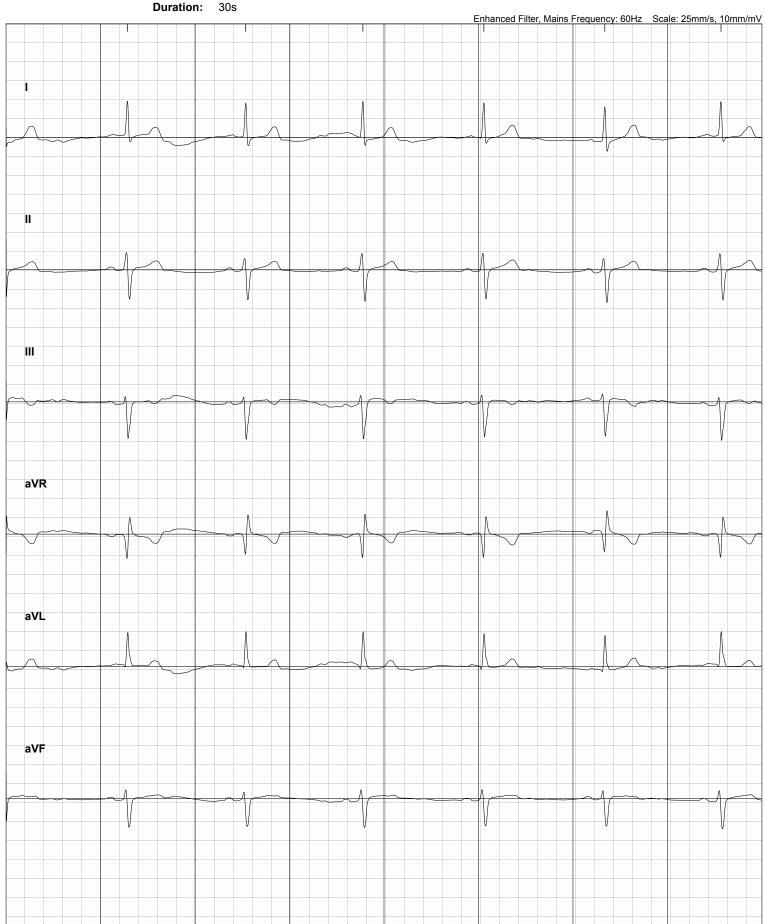

Patient: M Bret Blackford
Recorded: Friday, October 20, 2023 at 6:09:16 PM

Heart Rate: 47 BPM **Duration:** 

**Kardia Advanced** Bradycardia **Determination**:

Patient: M Bret Blackford
Recorded: Friday, October 20, 2023 at 6:09:16 PM

Heart Rate: 47 BPM **Duration:** 

**Kardia Advanced** Bradycardia **Determination**:

Patient: M Bret Blackford
Recorded: Friday, October 20, 2023 at 6:09:16 PM

Heart Rate: 47 BPM

**Kardia Advanced** Bradycardia **Determination**:

Patient: M Bret Blackford
Recorded: Friday, October 20, 2023 at 6:09:16 PM

Heart Rate: 47 BPM **Duration:** 30s

Kardia Advanced Bradycardia

**Determination:** 

Patient: M Bret Blackford

Recorded: Friday, October 20, 2023 at 6:09:16 PM

Heart Rate: 47 BPM **Duration:** 30s

Kardia Advanced Bradycardia

**Determination:** 

\*Kardia Advanced Determination is done on Lead I.

Patient: M Bret Blackford
Recorded: Friday, October 20, 2023 at 6:09:16 PM
Heart Rate: 47 BPM

**Duration:** 30s Kardia Advanced Bradycardia

**Determination:** 

\*Kardia Advanced Determination is done on Lead I.