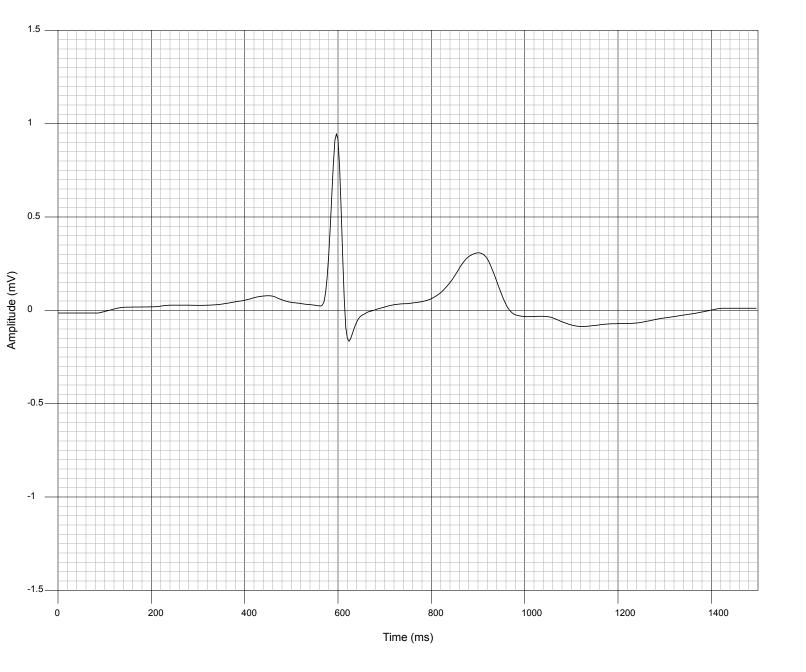

Average Beat Plot
The average beat display is the average of all the normal, non-ectopic (extra/missed) beats in the ECG. An average beat display is intended to be a simple visual representation of one beat in a 30-second ECG.