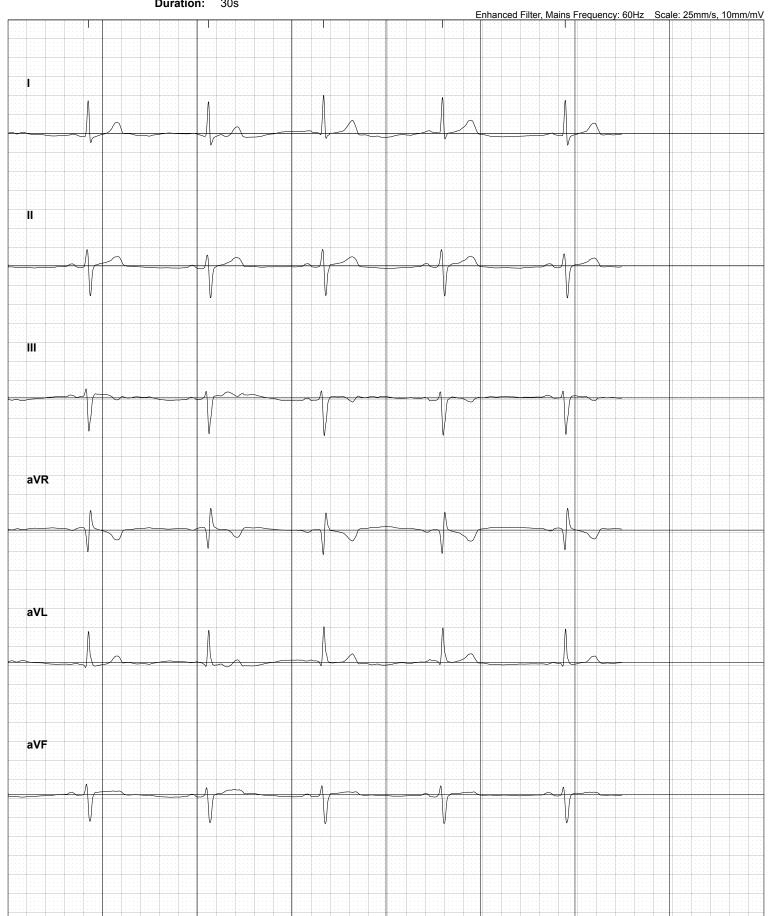

Patient: M Bret Blackford
Recorded: Friday, October 20, 2023 at 6:09:16 PM

Heart Rate: 47 BPM **Duration:** 

**Kardia Advanced** Bradycardia **Determination**:

Patient: M Bret Blackford
Recorded: Friday, October 20, 2023 at 6:09:16 PM

Heart Rate: 47 BPM **Duration:** 

**Kardia Advanced** Bradycardia **Determination**:

Patient: M Bret Blackford
Recorded: Friday, October 20, 2023 at 6:09:16 PM

Heart Rate: 47 BPM

**Kardia Advanced** Bradycardia **Determination**:

Patient: M Bret Blackford
Recorded: Friday, October 20, 2023 at 6:09:16 PM

Heart Rate: 47 BPM **Duration:** 30s

Kardia Advanced Bradycardia

**Determination:** 

Patient: M Bret Blackford

Recorded: Friday, October 20, 2023 at 6:09:16 PM

Heart Rate: 47 BPM **Duration:** 30s

Kardia Advanced Bradycardia

**Determination:** 

\*Kardia Advanced Determination is done on Lead I.

Patient: M Bret Blackford
Recorded: Friday, October 20, 2023 at 6:09:16 PM
Heart Rate: 47 BPM

**Duration:** 30s Kardia Advanced Bradycardia

**Determination:** 

\*Kardia Advanced Determination is done on Lead I.