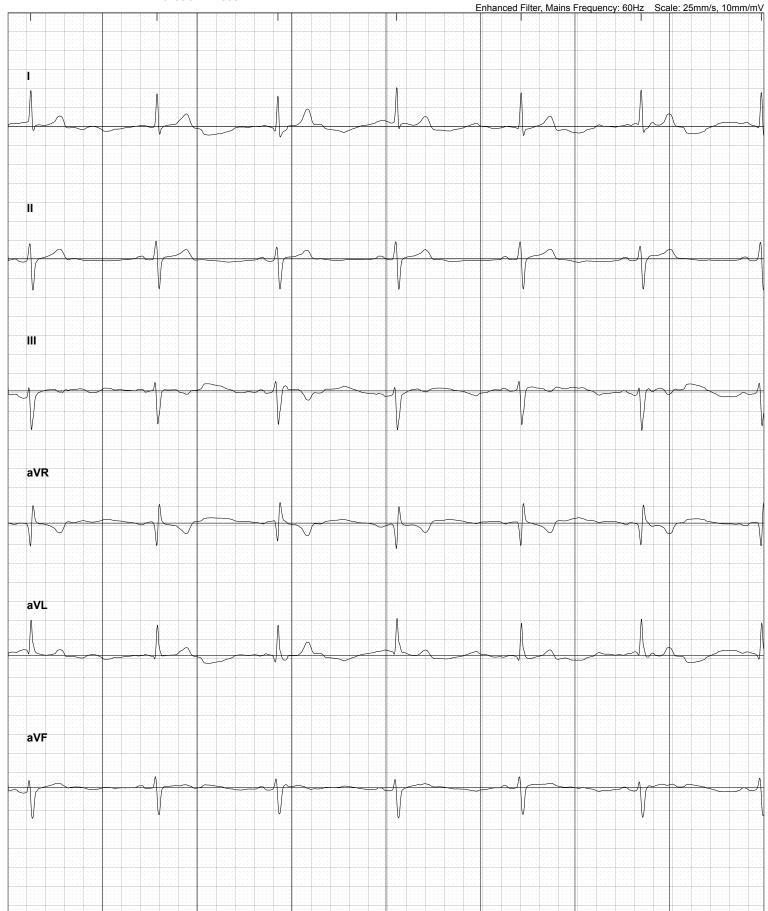

Patient: M Bret Blackford
Recorded: Friday, October 20, 2023 at 6:09:16 PM

Heart Rate: 47 BPM **Duration:** 

**Kardia Advanced** Bradycardia **Determination**:

Patient: M Bret Blackford
Recorded: Friday, October 20, 2023 at 6:09:16 PM

Heart Rate: 47 BPM **Duration:** 

**Kardia Advanced** Bradycardia **Determination**:

Patient: M Bret Blackford
Recorded: Friday, October 20, 2023 at 6:09:16 PM

Heart Rate: 47 BPM

**Kardia Advanced** Bradycardia **Determination**:

Patient: M Bret Blackford
Recorded: Friday, October 20, 2023 at 6:09:16 PM

Heart Rate: 47 BPM **Duration:** 30s

Kardia Advanced Bradycardia

**Determination:** 

Patient: M Bret Blackford

Recorded: Friday, October 20, 2023 at 6:09:16 PM

Heart Rate: 47 BPM **Duration:** 30s

Kardia Advanced Bradycardia

**Determination:** 

\*Kardia Advanced Determination is done on Lead I.

Patient: M Bret Blackford
Recorded: Friday, October 20, 2023 at 6:09:16 PM
Heart Rate: 47 BPM

**Duration:** 30s Kardia Advanced Bradycardia

**Determination:** 

\*Kardia Advanced Determination is done on Lead I.