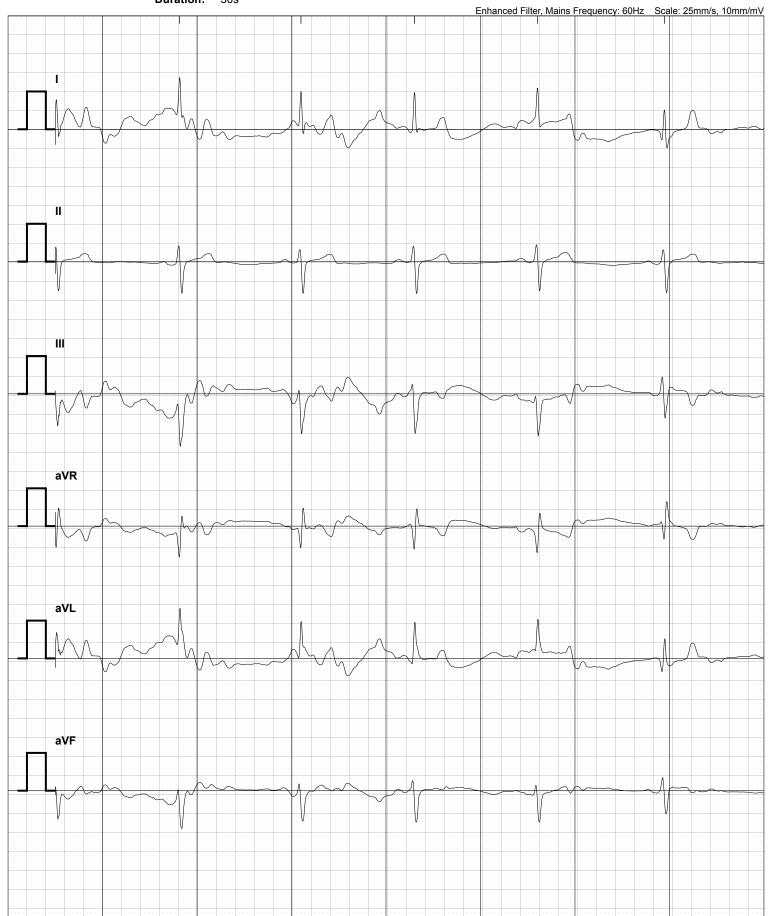

Patient: M Bret Blackford
Recorded: Friday, October 20, 2023 at 6:09:16 PM

Heart Rate: 47 BPM **Duration:** 

**Kardia Advanced** Bradycardia **Determination**:

Patient: M Bret Blackford
Recorded: Friday, October 20, 2023 at 6:09:16 PM

Heart Rate: 47 BPM **Duration:** 

**Kardia Advanced** Bradycardia **Determination**:

Patient: M Bret Blackford
Recorded: Friday, October 20, 2023 at 6:09:16 PM

Heart Rate: 47 BPM

**Kardia Advanced** Bradycardia **Determination**:

Patient: M Bret Blackford
Recorded: Friday, October 20, 2023 at 6:09:16 PM

Heart Rate: 47 BPM **Duration:** 30s

Kardia Advanced Bradycardia

**Determination:** 

Patient: M Bret Blackford

Recorded: Friday, October 20, 2023 at 6:09:16 PM

Heart Rate: 47 BPM **Duration:** 30s

Kardia Advanced Bradycardia

**Determination:** 

\*Kardia Advanced Determination is done on Lead I.

Patient: M Bret Blackford
Recorded: Friday, October 20, 2023 at 6:09:16 PM
Heart Rate: 47 BPM

**Duration:** 30s Kardia Advanced Bradycardia

**Determination:** 

\*Kardia Advanced Determination is done on Lead I.