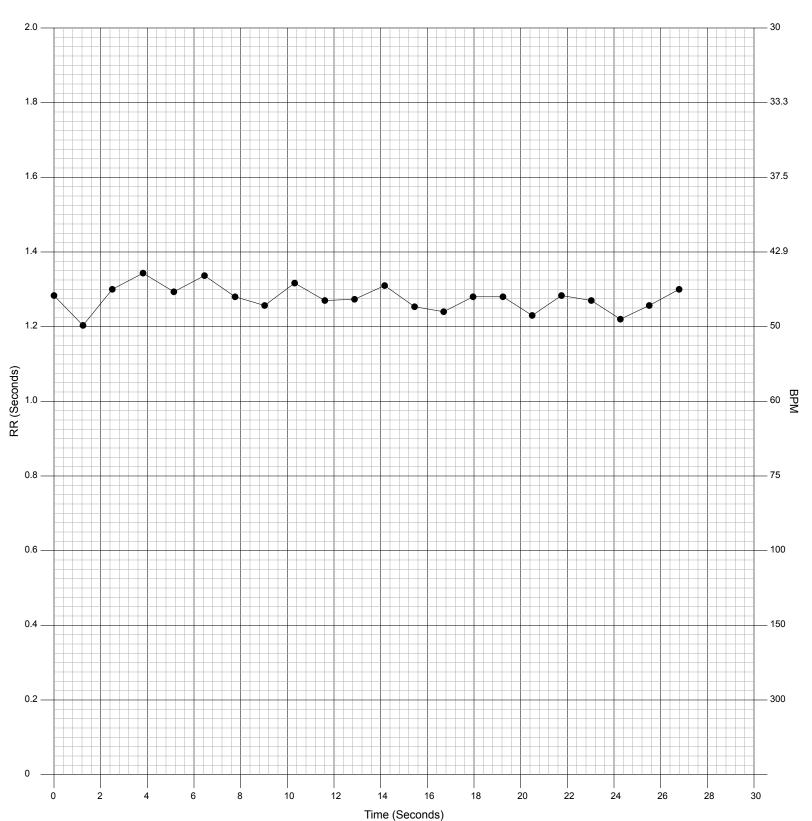

#### R-R Interval Plot

Detection of QRS locations allows Kardia AI to measure the distance between heartbeats or the RR interval. This can be used to review variability of heart rate, which may be useful in understanding heart rate variability, or to visually display irregularity in rate (such as in Afib).