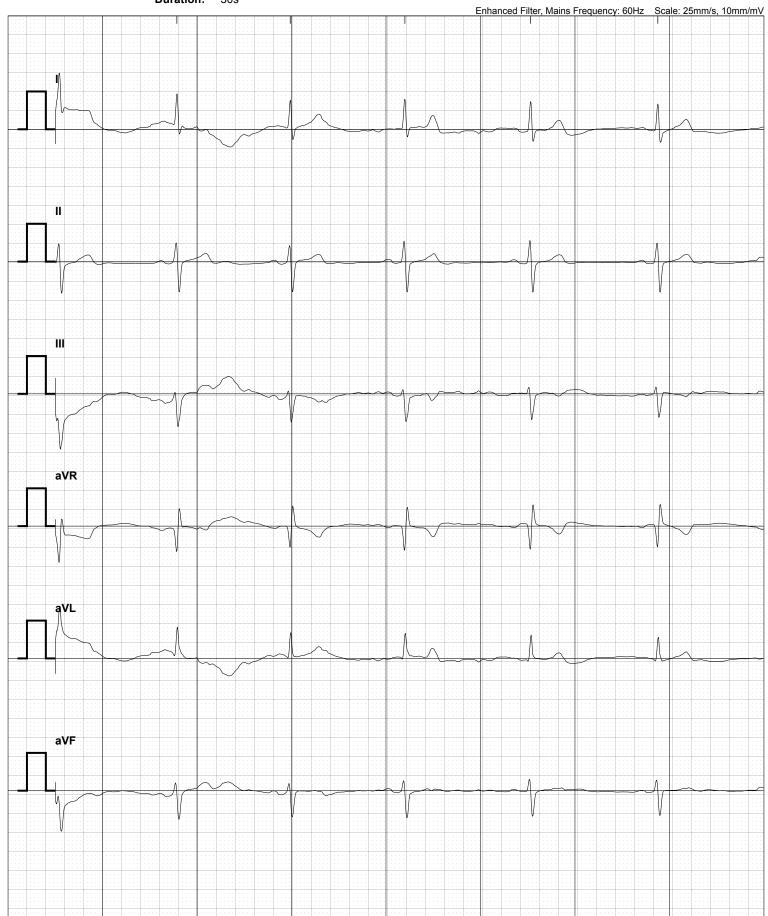

Patient: M Bret Blackford
Recorded: Thursday, October 19, 2023 at 11:16:27 AM

Heart Rate: 46 BPM **Duration:** 

**Kardia Advanced** Bradycardia **Determination**:

Patient: M Bret Blackford
Recorded: Thursday, October 19, 2023 at 11:16:27 AM

Heart Rate: 46 BPM **Duration:** 

**Kardia Advanced** Bradycardia **Determination**:

Patient: M Bret Blackford
Recorded: Thursday, October 19, 2023 at 11:16:27 AM

Heart Rate: 46 BPM **Duration:** 

Kardia Advanced Bradycardia

**Determination:** 

Patient: M Bret Blackford
Recorded: Thursday, October 19, 2023 at 11:16:27 AM

Heart Rate: 46 BPM **Duration:** 

Kardia Advanced Bradycardia

**Determination:** 

Patient: M Bret Blackford

Recorded: Thursday, October 19, 2023 at 11:16:27 AM

Heart Rate: 46 BPM Duration: 30s

Kardia Advanced Bradycardia

**Determination:** 

\*Kardia Advanced Determination is done on Lead I.