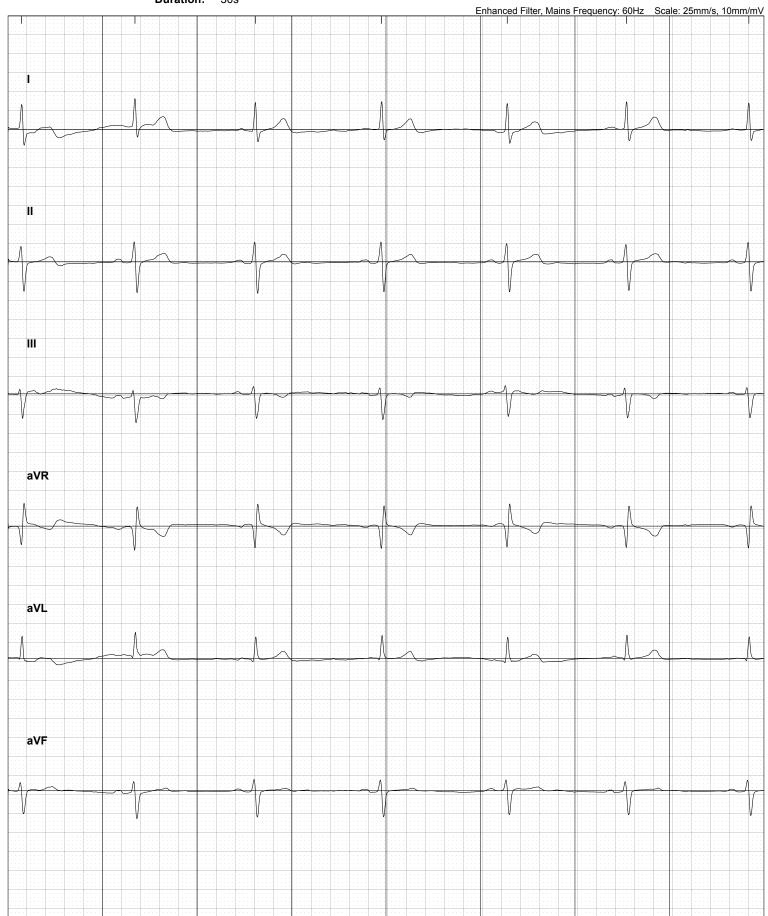

Heart Rate: 46 BPM **Duration:** 

**Kardia Advanced** Bradycardia **Determination**:

Patient: M Bret Blackford
Recorded: Thursday, October 19, 2023 at 11:16:27 AM

Heart Rate: 46 BPM **Duration:** 

Kardia Advanced Bradycardia

**Determination:** 

Patient: M Bret Blackford
Recorded: Thursday, October 19, 2023 at 11:16:27 AM

Heart Rate: 46 BPM **Duration:** 

Kardia Advanced Bradycardia

**Determination:** 

Patient: M Bret Blackford