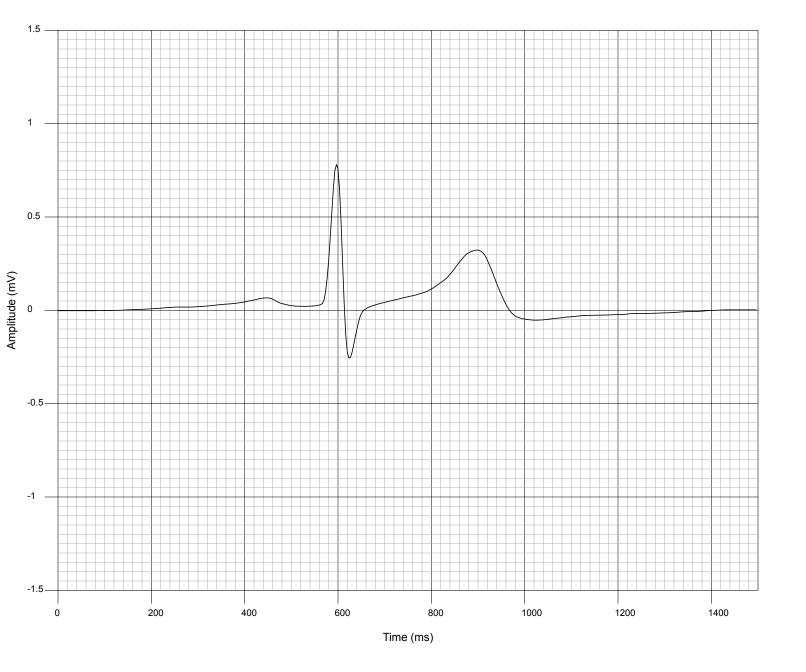

Average Beat Plot
The average beat display is the average of all the normal, non-ectopic (extra/missed) beats in the ECG. An average beat display is intended to be a simple visual representation of one beat in a 30-second ECG.