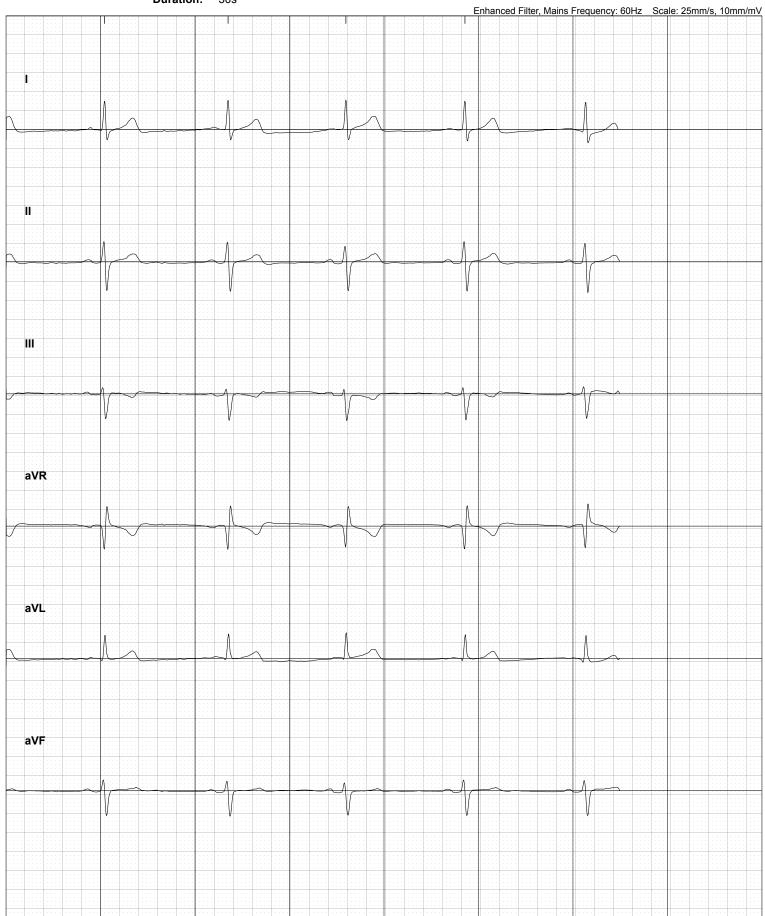

Patient: M Bret Blackford
Recorded: Thursday, October 19, 2023 at 11:16:27 AM
Heart Rate: 46 BPM

**Duration:** 30s Kardia Advanced Bradycardia

**Determination:** 

\*Kardia Advanced Determination is done on Lead I.