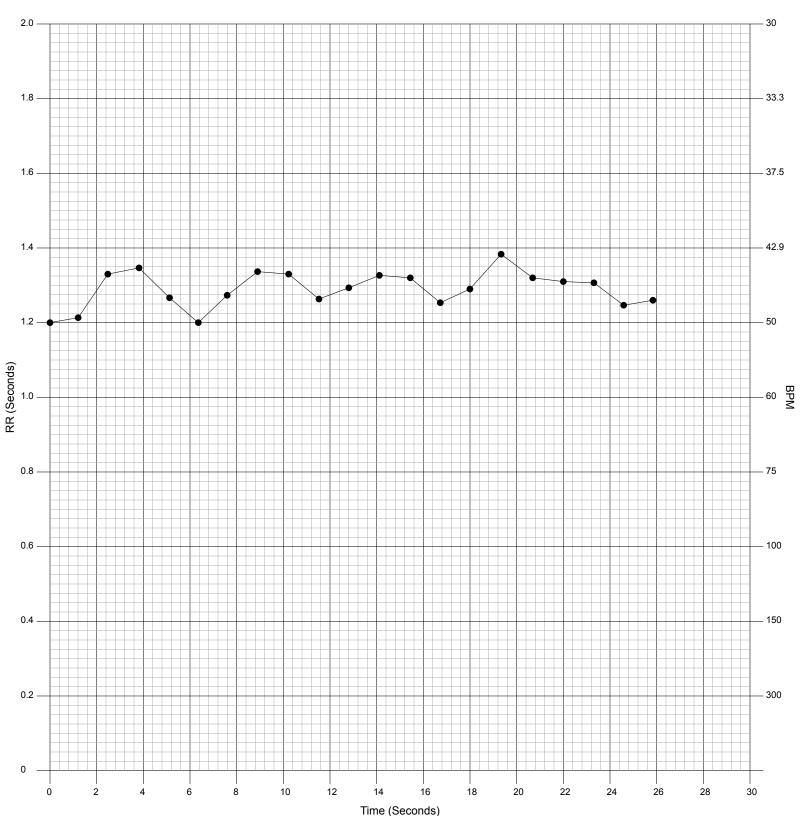

#### R-R Interval Plot

Detection of QRS locations allows Kardia AI to measure the distance between heartbeats or the RR interval. This can be used to review variability of heart rate, which may be useful in understanding heart rate variability, or to visually display irregularity in rate (such as in Afib).