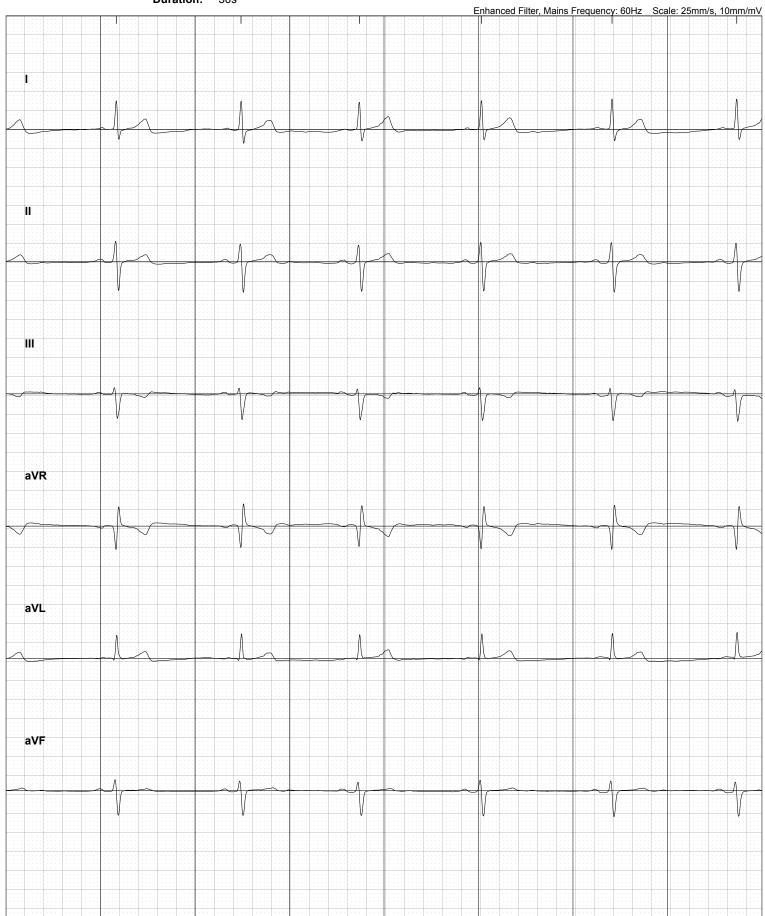

**Determination:** 

Patient: M Bret Blackford
Recorded: Thursday, October 19, 2023 at 11:16:27 AM

Heart Rate: 46 BPM **Duration:** 

Kardia Advanced Bradycardia

**Determination:** 

Patient: M Bret Blackford

Recorded: Thursday, October 19, 2023 at 11:16:27 AM

Heart Rate: 46 BPM Duration: 30s

Kardia Advanced Bradycardia

**Determination:** 

\*Kardia Advanced Determination is done on Lead I.