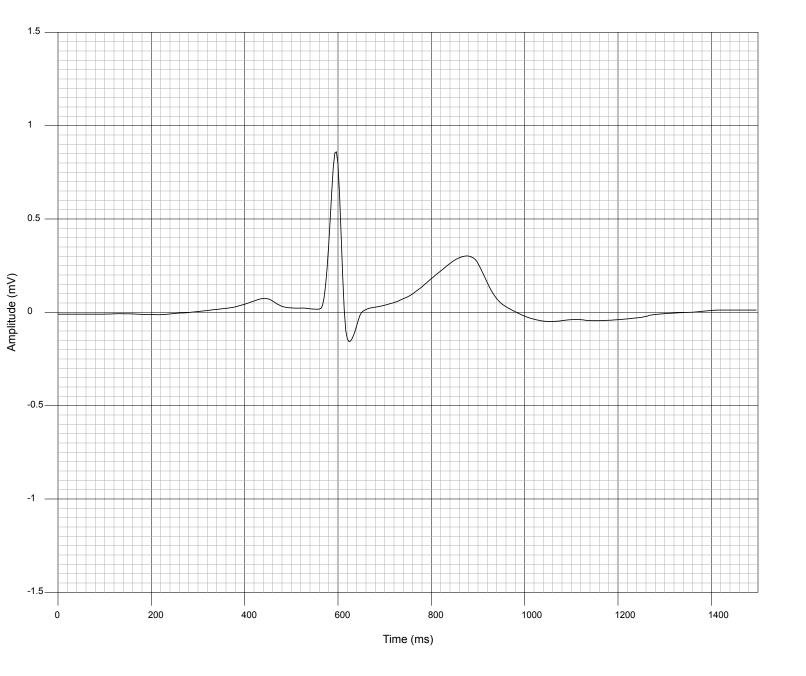

Patient: M Bret Blackford
Recorded: Wednesday, October 18, 2023 at 12:12:06 AM
Heart Rate: 48 BPM

**Duration:** 30s Kardia Advanced Bradycardia

**Determination:** 

\*Kardia Advanced Determination is done on Lead I.

Average Beat Plot
The average beat display is the average of all the normal, non-ectopic (extra/missed) beats in the ECG. An average beat display is intended to be a simple visual representation of one beat in a 30-second ECG.