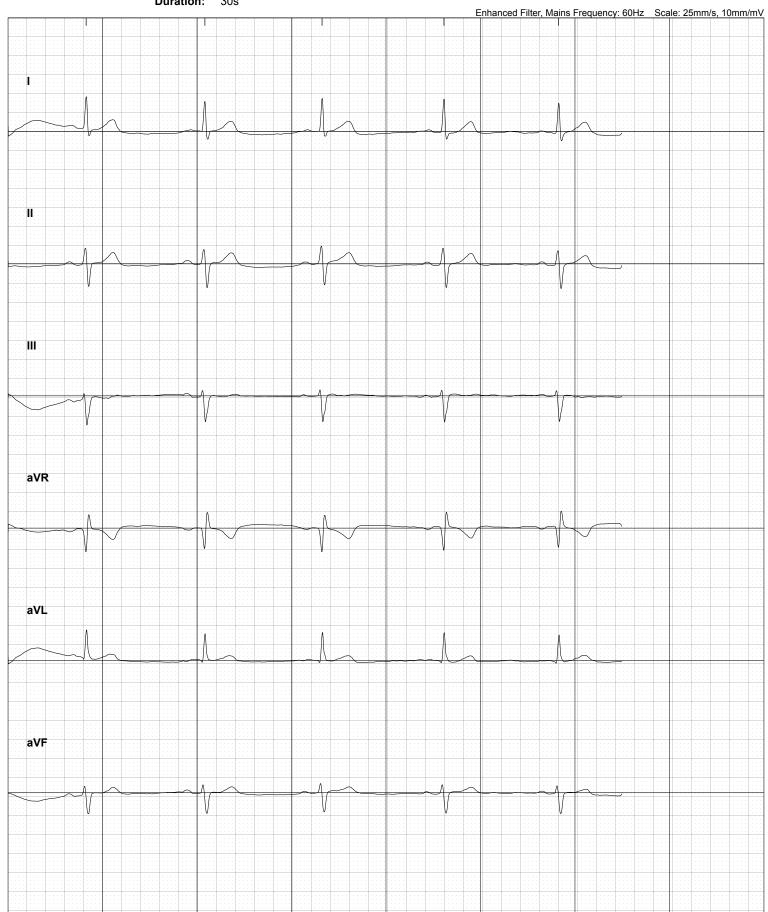

Average Beat Plot
The average beat display is the average of all the normal, non-ectopic (extra/missed) beats in the ECG. An average beat display is intended to be a simple visual representation of one beat in a 30-second ECG.