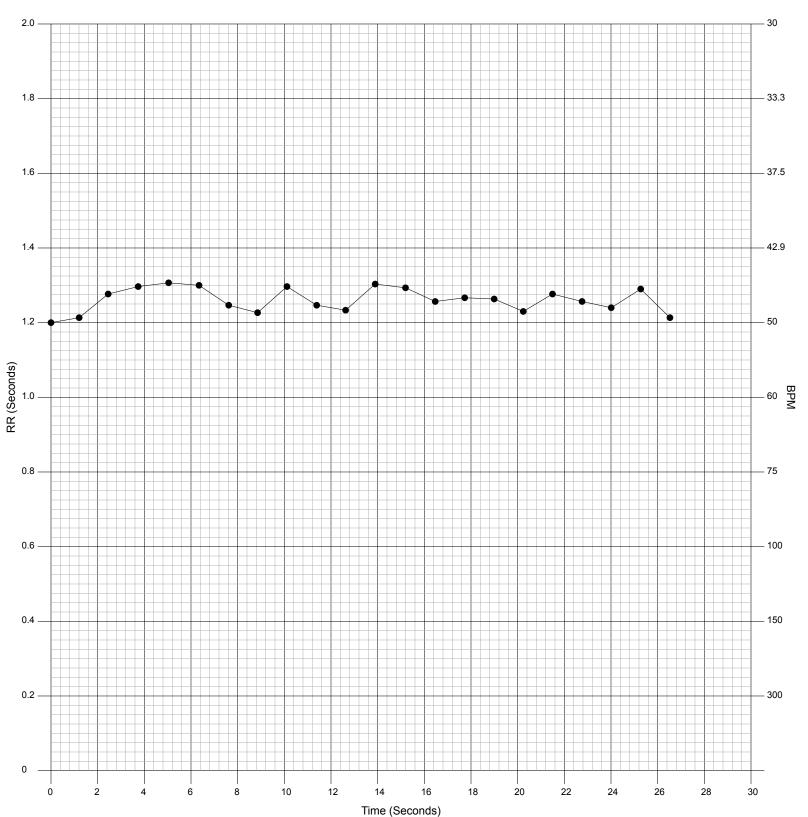

Recorded: Wednesday, October 18, 2023 at 12:12:06 AM

Heart Rate: 48 BPM **Duration:** 30s

Kardia Advanced Bradycardia

**Determination:** 

\*Kardia Advanced Determination is done on Lead I.

R-R Interval Plot

Detection of QRS locations allows Kardia AI to measure the distance between heartbeats or the RR interval. This can be used to review variability of heart rate, which may be useful in understanding heart rate variability, or to visually display irregularity in rate (such as in Afib).