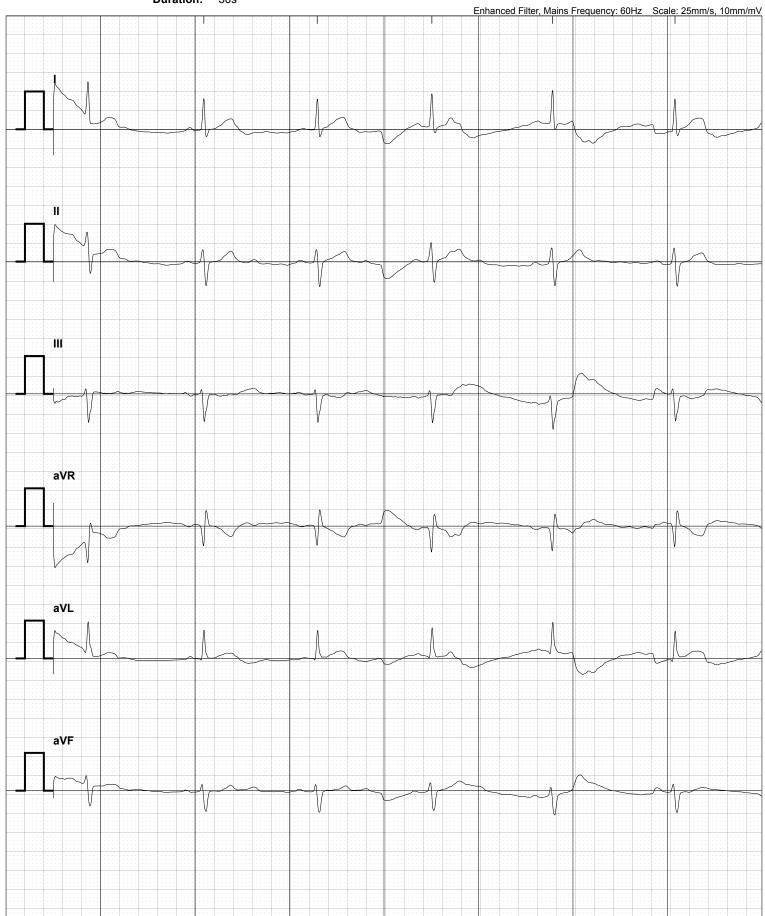

#### **Kardia Advanced Determination:**

Bradycardia

\*Kardia Advanced Determination is done on Lead I.

Recorded on: Wednesday, October 18, 2023 at 12:12:06 AM

Heart Rate: 48 BPM Duration: 30s

Recorded: Wednesday, October 18, 2023 at 12:12:06 AM

Heart Rate: 48 BPM **Duration:** 30s

Kardia Advanced Bradycardia

**Determination:** 

\*Kardia Advanced Determination is done on Lead I.

R-R Interval Plot