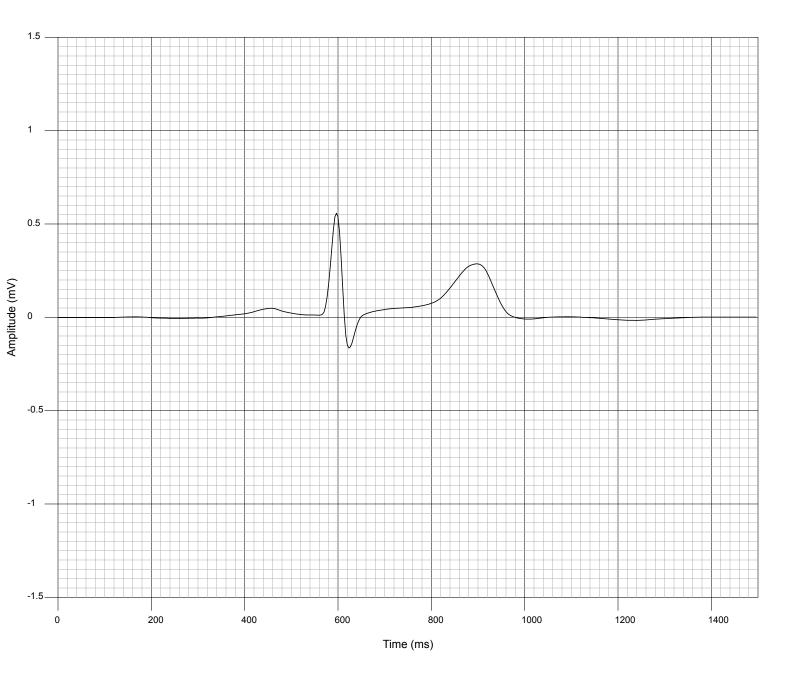

Patient:M Bret BlackfordRecorded:Tuesday, October 17, 2023 at 7:50:37 AMHeart Rate:50 BPM Duration: 30s

Kardia Advanced Bradycardia Determination: \*Kardia Advanced Determination is done on Lead I.

Average Beat Plot The average beat display is the average of all the normal, non-ectopic (extra/missed) beats in the ECG. An average beat display is intended to be a simple visual representation of one beat in a 30-second ECG.