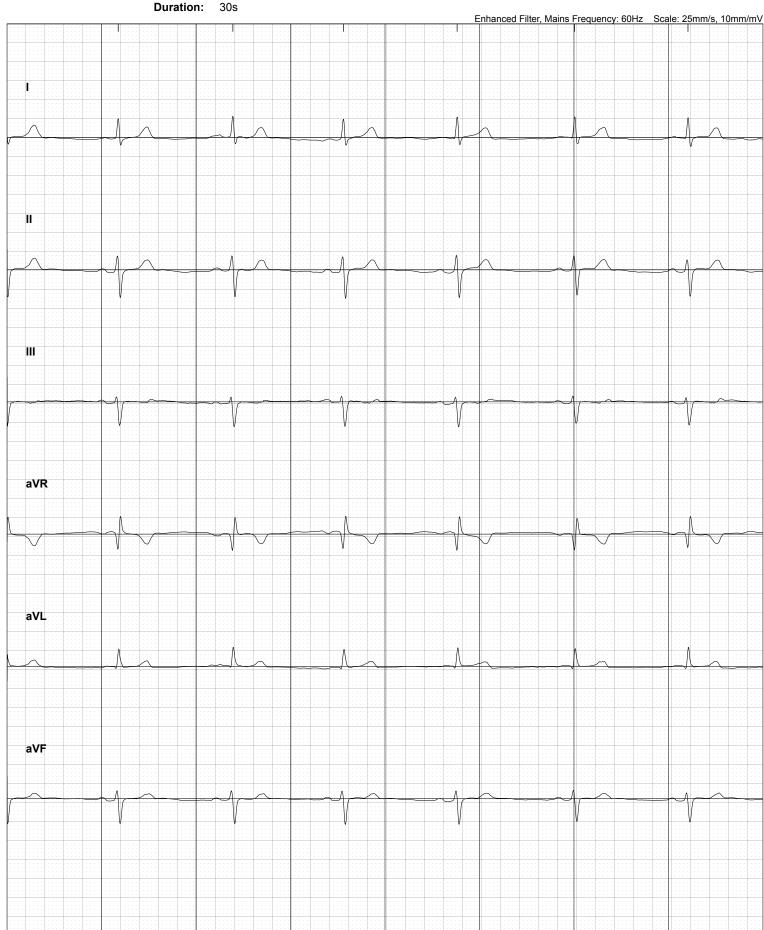

Kardia Advanced Bradycardia Determination: \*Kardia Advanced Determination is done on Lead I.

(c) Copyright 2022, AliveCor Inc. Kardia 5.33.2, UUID: f1a0b7f7-ae06-44fb-b2b7-987469e8cfcf

Patient:M Bret BlackfordRecorded:Tuesday, October 17, 2023 at 7:50:37 AMHeart Rate:50 BPMDuration:30s