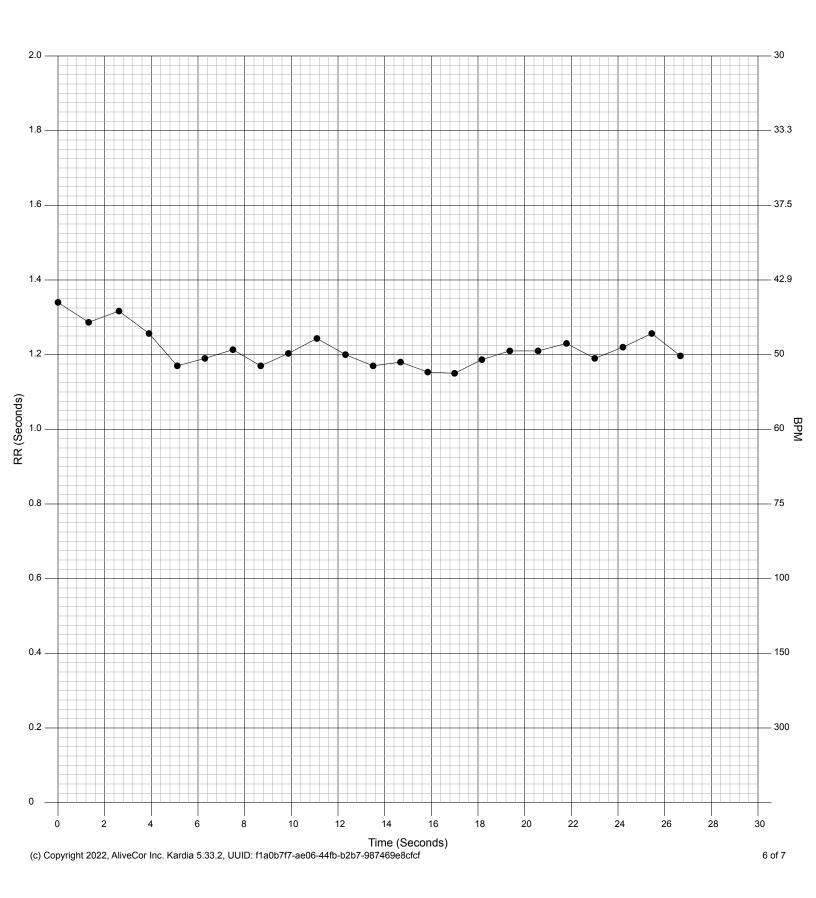

#### **R–R Interval Plot**

Detection of QRS locations allows Kardia AI to measure the distance between heartbeats or the RR interval. This can be used to review variability of heart rate, which may be useful in understanding heart rate variability, or to visually display irregularity in rate (such as in Afib).