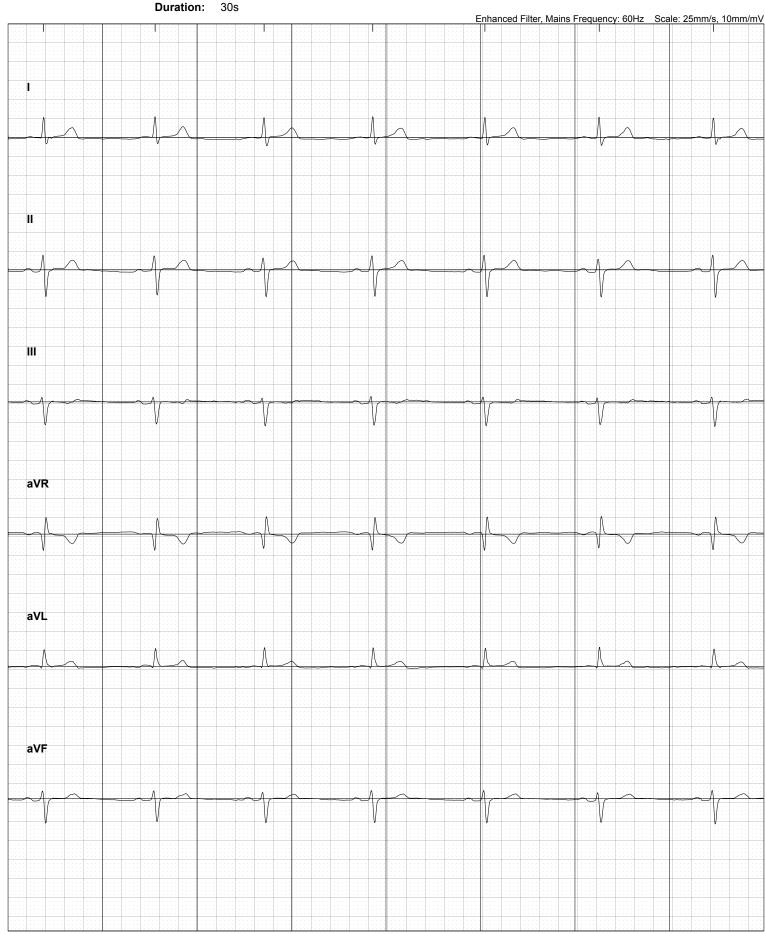

Kardia Advanced Bradycardia Determination: \*Kardia Advanced Determination is done on Lead I.