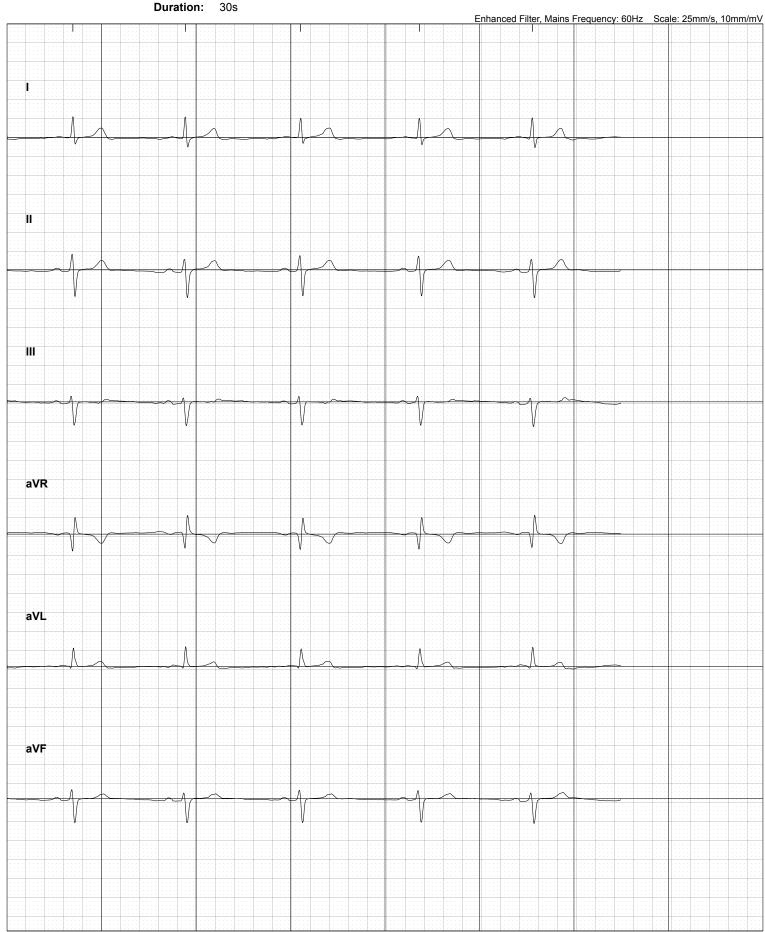

Patient:M Bret BlackfordRecorded:Tuesday, October 17, 2023 at 7:50:37 AMHeart Rate:50 BPM Duration: 30s

Kardia Advanced Bradycardia Determination: \*Kardia Advanced Determination is done on Lead I.

Average Beat Plot The average beat display is the average of all the normal, non-ectopic (extra/missed) beats in the ECG. An average beat display is intended to be a simple visual representation of one beat in a 30-second ECG.