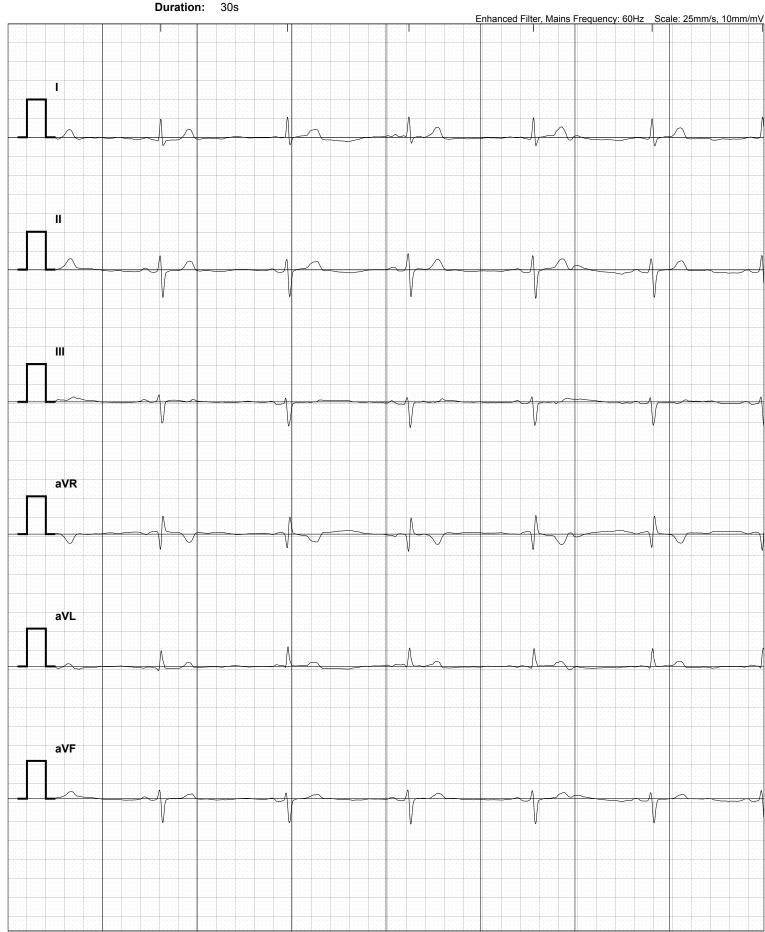

#### Kardia Advanced Determination:

Bradycardia \*Kardia Advanced Determination is done on Lead I.

| Recorded on: | Tuesday, October 17, 2023 at 7:50:37 AM |
|--------------|-----------------------------------------|
| Heart Rate:  | 50 BPM                                  |
| Duration:    | 30s                                     |

Patient:M Bret BlackfordRecorded:Tuesday, October 17, 2023 at 7:50:37 AMHeart Rate:50 BPMDuration:30s

Kardia Advanced Bradycardia Determination: \*Kardia Advanced Determination is done on Lead I.

Patient:M Bret BlackfordRecorded:Tuesday, October 17, 2023 at 7:50:37 AMHeart Rate:50 BPMDuration:30s

Kardia Advanced Bradycardia Determination: \*Kardia Advanced Determination is done on Lead I.

(c) Copyright 2022, AliveCor Inc. Kardia 5.33.2, UUID: f1a0b7f7-ae06-44fb-b2b7-987469e8cfcf

Patient:M Bret BlackfordRecorded:Tuesday, October 17, 2023 at 7:50:37 AMHeart Rate:50 BPMDuration:30s