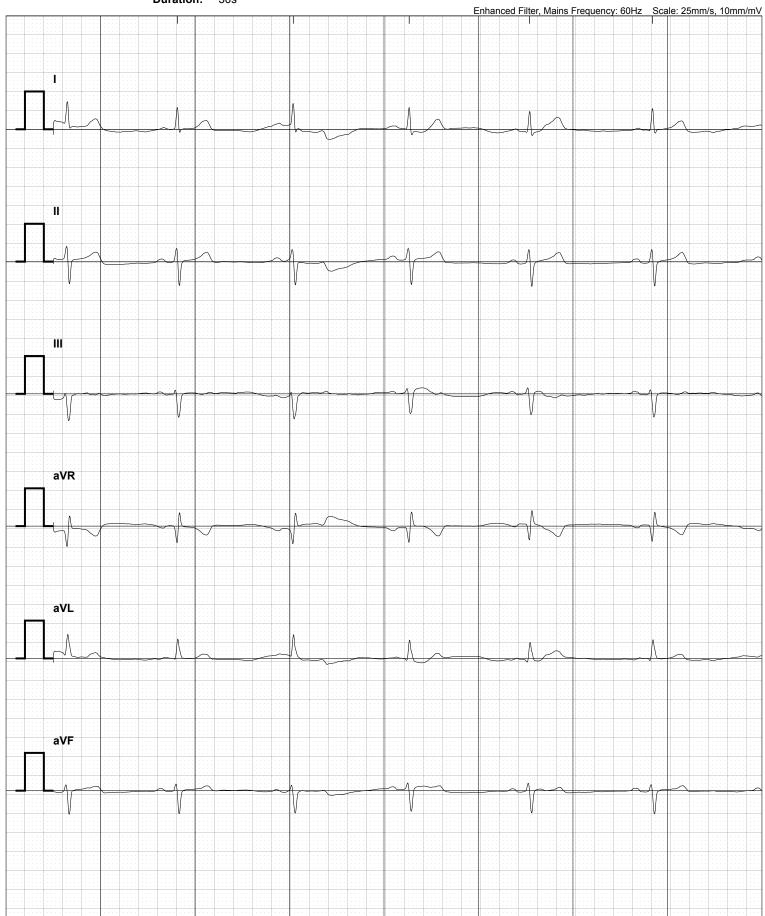

Patient: M Bret Blackford
Recorded: Saturday, October 14, 2023 at 6:54:39 AM

Heart Rate: 47 BPM **Duration:** 

Kardia Advanced Bradycardia

**Determination:** 

Patient: M Bret Blackford
Recorded: Saturday, October 14, 2023 at 6:54:39 AM

Heart Rate: 47 BPM **Duration:** 

Kardia Advanced Bradycardia

**Determination:** 

Patient: M Bret Blackford
Recorded: Saturday, October 14, 2023 at 6:54:39 AM

Heart Rate: 47 BPM **Duration:** 

Kardia Advanced Bradycardia

**Determination:** 

Patient: M Bret Blackford
Recorded: Saturday, October 14, 2023 at 6:54:39 AM

Heart Rate: 47 BPM **Duration:** 

Kardia Advanced Bradycardia

**Determination:** 

Patient: M Bret Blackford

Recorded: Saturday, October 14, 2023 at 6:54:39 AM

Heart Rate: 47 BPM Duration: 30s

Kardia Advanced Bradycardia

**Determination:** 

\*Kardia Advanced Determination is done on Lead I.

Patient: M Bret Blackford Recorded: Saturday, October 14, 2023 at 6:54:39 AM Heart Rate: 47 BPM

**Duration:** 30s Kardia Advanced Bradycardia

**Determination:** 

\*Kardia Advanced Determination is done on Lead I.