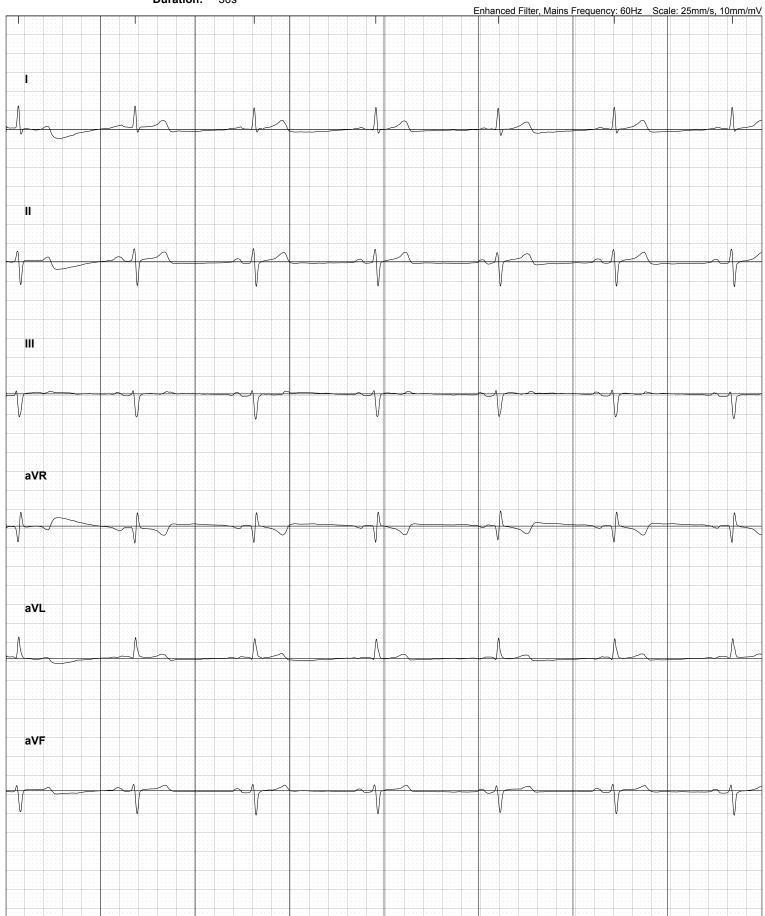

Patient: M Bret Blackford
Recorded: Saturday, October 14, 2023 at 6:54:39 AM

Heart Rate: 47 BPM **Duration:** 

Kardia Advanced Bradycardia

**Determination:** 

Patient: M Bret Blackford
Recorded: Saturday, October 14, 2023 at 6:54:39 AM

Heart Rate: 47 BPM **Duration:** 

Kardia Advanced Bradycardia

**Determination:** 

Patient: M Bret Blackford
Recorded: Saturday, October 14, 2023 at 6:54:39 AM

Heart Rate: 47 BPM **Duration:** 

Kardia Advanced Bradycardia

**Determination:** 

Patient: M Bret Blackford
Recorded: Saturday, October 14, 2023 at 6:54:39 AM

Heart Rate: 47 BPM **Duration:** 

Kardia Advanced Bradycardia

**Determination:** 

Patient: M Bret Blackford

Recorded: Saturday, October 14, 2023 at 6:54:39 AM

Heart Rate: 47 BPM Duration: 30s

Kardia Advanced Bradycardia

**Determination:** 

\*Kardia Advanced Determination is done on Lead I.

Patient: M Bret Blackford Recorded: Saturday, October 14, 2023 at 6:54:39 AM Heart Rate: 47 BPM

**Duration:** 30s Kardia Advanced Bradycardia

**Determination:** 

\*Kardia Advanced Determination is done on Lead I.