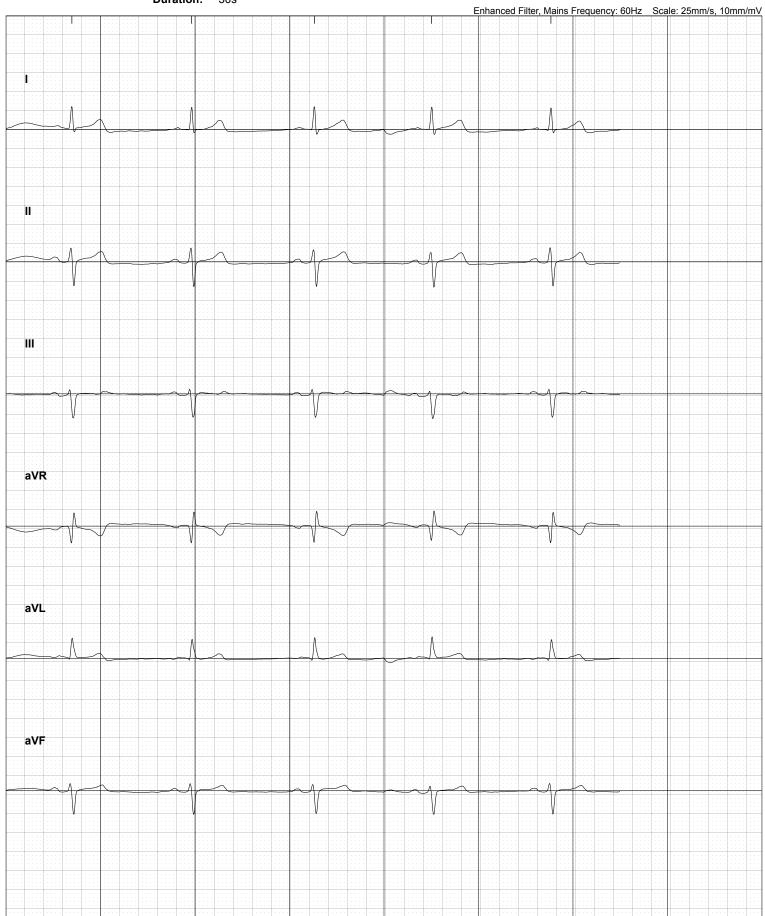

Patient: M Bret Blackford
Recorded: Saturday, October 14, 2023 at 6:54:39 AM

Heart Rate: 47 BPM **Duration:** 

Kardia Advanced Bradycardia

**Determination:** 

Patient: M Bret Blackford
Recorded: Saturday, October 14, 2023 at 6:54:39 AM

Heart Rate: 47 BPM **Duration:** 

Kardia Advanced Bradycardia

**Determination:** 

Patient: M Bret Blackford
Recorded: Saturday, October 14, 2023 at 6:54:39 AM

Heart Rate: 47 BPM **Duration:** 

Kardia Advanced Bradycardia

**Determination:** 

Patient: M Bret Blackford
Recorded: Saturday, October 14, 2023 at 6:54:39 AM

Heart Rate: 47 BPM **Duration:** 

Kardia Advanced Bradycardia

**Determination:** 

Patient: M Bret Blackford

Recorded: Saturday, October 14, 2023 at 6:54:39 AM

Heart Rate: 47 BPM Duration: 30s

Kardia Advanced Bradycardia

**Determination:** 

\*Kardia Advanced Determination is done on Lead I.

Patient: M Bret Blackford Recorded: Saturday, October 14, 2023 at 6:54:39 AM Heart Rate: 47 BPM

**Duration:** 30s Kardia Advanced Bradycardia

**Determination:** 

\*Kardia Advanced Determination is done on Lead I.