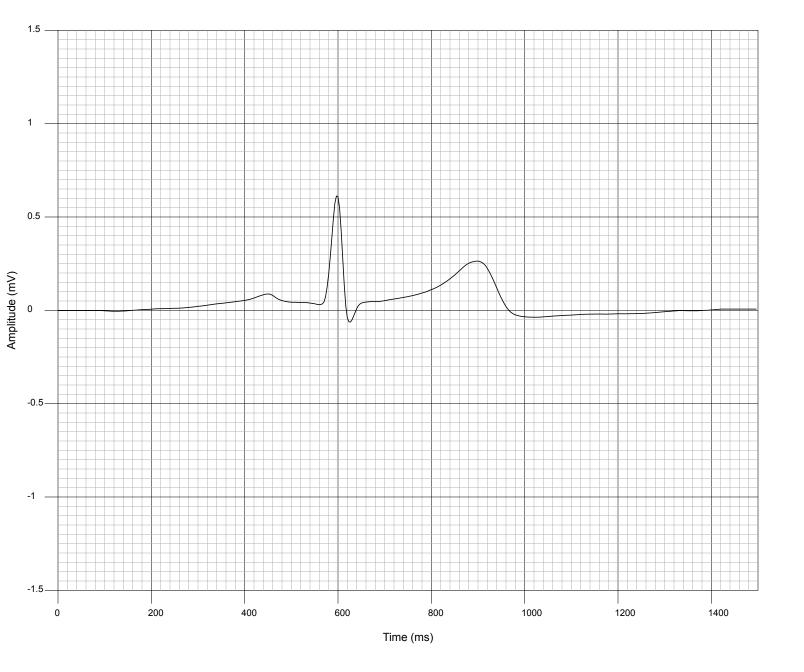

Average Beat Plot
The average beat display is the average of all the normal, non-ectopic (extra/missed) beats in the ECG. An average beat display is intended to be a simple visual representation of one beat in a 30-second ECG.