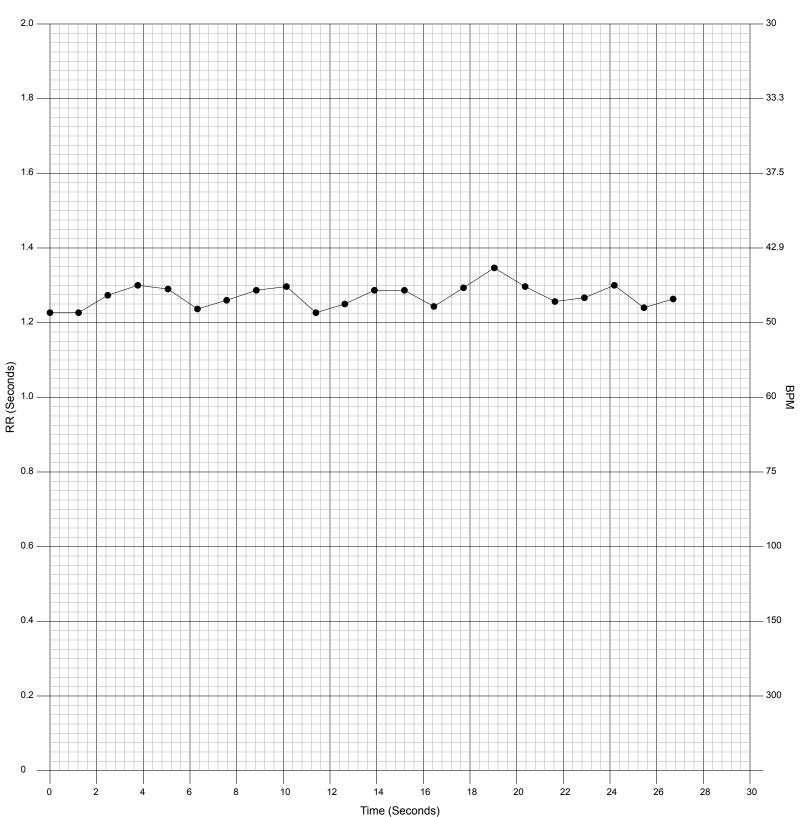

#### R-R Interval Plot

Detection of QRS locations allows Kardia AI to measure the distance between heartbeats or the RR interval. This can be used to review variability of heart rate, which may be useful in understanding heart rate variability, or to visually display irregularity in rate (such as in Afib).