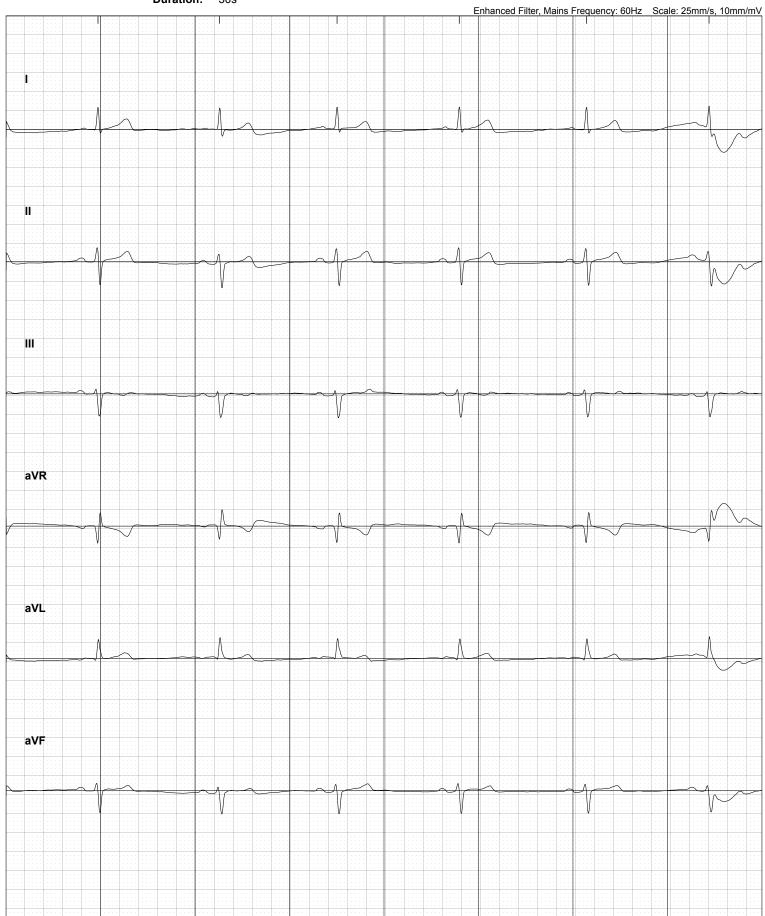

Patient: M Bret Blackford
Recorded: Saturday, October 14, 2023 at 6:54:39 AM

Heart Rate: 47 BPM **Duration:** 

Kardia Advanced Bradycardia

**Determination:** 

Patient: M Bret Blackford
Recorded: Saturday, October 14, 2023 at 6:54:39 AM

Heart Rate: 47 BPM **Duration:** 

Kardia Advanced Bradycardia

**Determination:** 

Patient: M Bret Blackford
Recorded: Saturday, October 14, 2023 at 6:54:39 AM

Heart Rate: 47 BPM **Duration:** 

Kardia Advanced Bradycardia

**Determination:** 

Patient: M Bret Blackford
Recorded: Saturday, October 14, 2023 at 6:54:39 AM

Heart Rate: 47 BPM **Duration:** 

Kardia Advanced Bradycardia

**Determination:** 

Patient: M Bret Blackford

Recorded: Saturday, October 14, 2023 at 6:54:39 AM

Heart Rate: 47 BPM Duration: 30s

Kardia Advanced Bradycardia

**Determination:** 

\*Kardia Advanced Determination is done on Lead I.

Patient: M Bret Blackford Recorded: Saturday, October 14, 2023 at 6:54:39 AM Heart Rate: 47 BPM

**Duration:** 30s Kardia Advanced Bradycardia

**Determination:** 

\*Kardia Advanced Determination is done on Lead I.