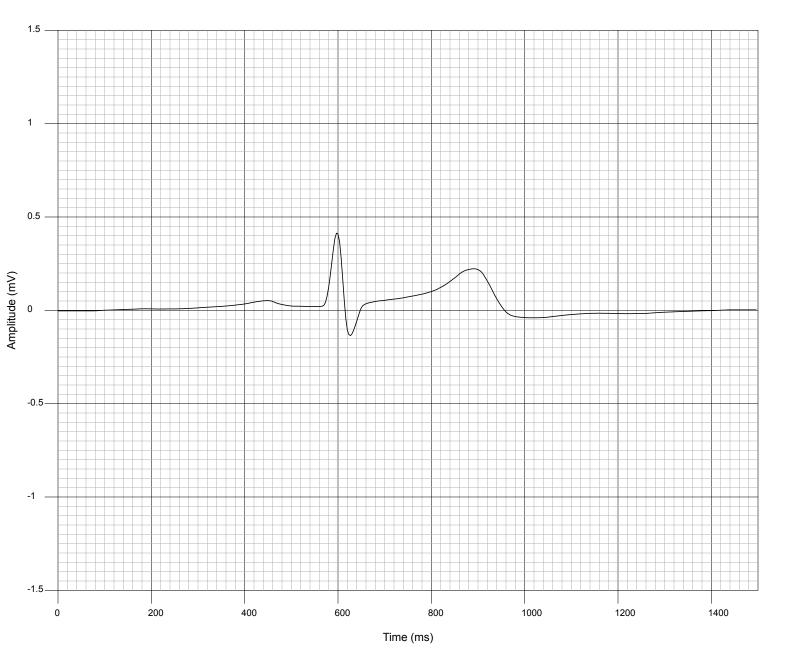

Average Beat Plot
The average beat display is the average of all the normal, non-ectopic (extra/missed) beats in the ECG. An average beat display is intended to be a simple visual representation of one beat in a 30-second ECG.