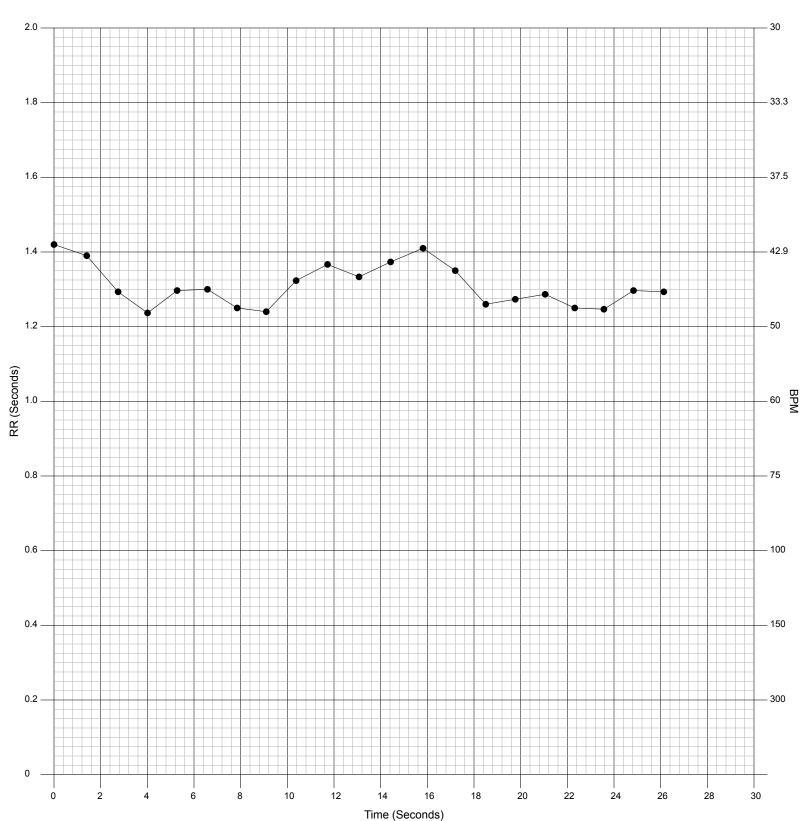

#### R-R Interval Plot

Detection of QRS locations allows Kardia AI to measure the distance between heartbeats or the RR interval. This can be used to review variability of heart rate, which may be useful in understanding heart rate variability, or to visually display irregularity in rate (such as in Afib).