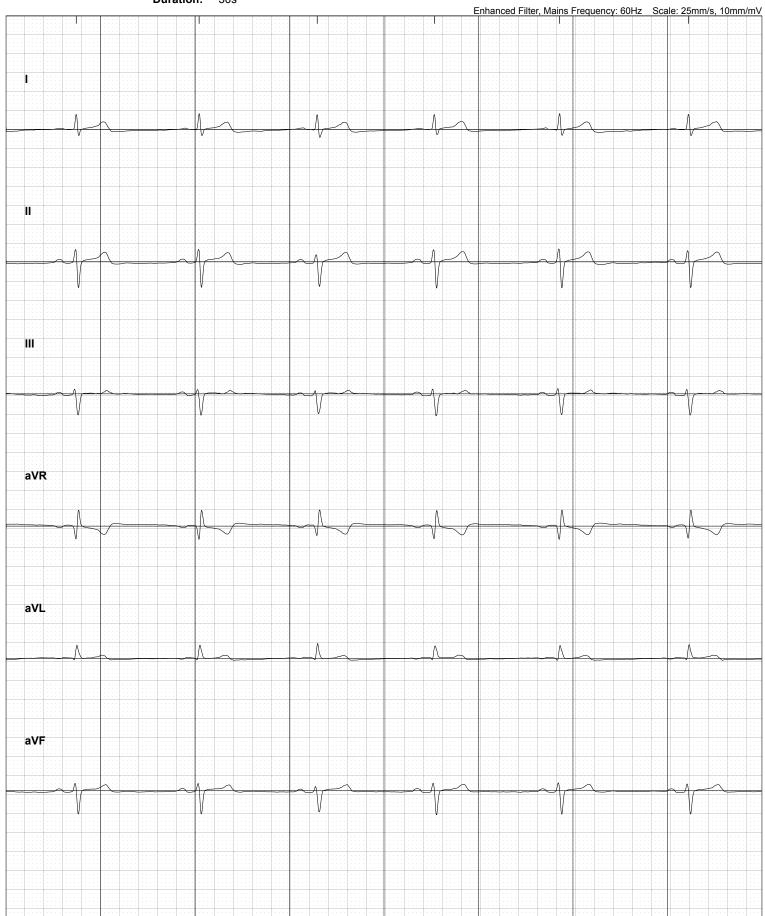

Patient: M Bret Blackford
Recorded: Saturday, October 14, 2023 at 6:47:49 AM

Heart Rate: 46 BPM **Duration:** 

Kardia Advanced Bradycardia

**Determination:** 

Patient: M Bret Blackford
Recorded: Saturday, October 14, 2023 at 6:47:49 AM

Heart Rate: 46 BPM **Duration:** 

Kardia Advanced Bradycardia

**Determination:** 

Patient: M Bret Blackford
Recorded: Saturday, October 14, 2023 at 6:47:49 AM

Heart Rate: 46 BPM **Duration:** 

Kardia Advanced Bradycardia

**Determination:** 

Patient: M Bret Blackford
Recorded: Saturday, October 14, 2023 at 6:47:49 AM

Heart Rate: 46 BPM **Duration:** 

Kardia Advanced Bradycardia

**Determination:** 

Patient: M Bret Blackford

Recorded: Saturday, October 14, 2023 at 6:47:49 AM