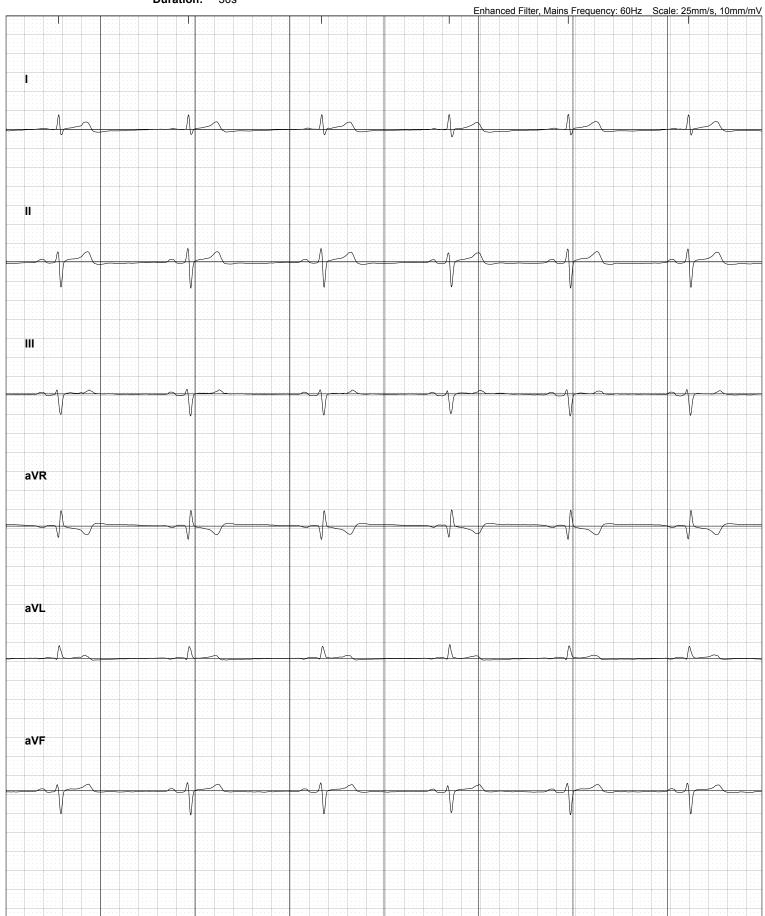

Heart Rate: 46 BPM **Duration:** 

Kardia Advanced Bradycardia

**Determination:** 

Patient: M Bret Blackford
Recorded: Saturday, October 14, 2023 at 6:47:49 AM

Heart Rate: 46 BPM **Duration:** 

Kardia Advanced Bradycardia

**Determination:** 

Patient: M Bret Blackford
Recorded: Saturday, October 14, 2023 at 6:47:49 AM

Heart Rate: 46 BPM **Duration:** 

Kardia Advanced Bradycardia

**Determination:** 

Patient: M Bret Blackford

Recorded: Saturday, October 14, 2023 at 6:47:49 AM