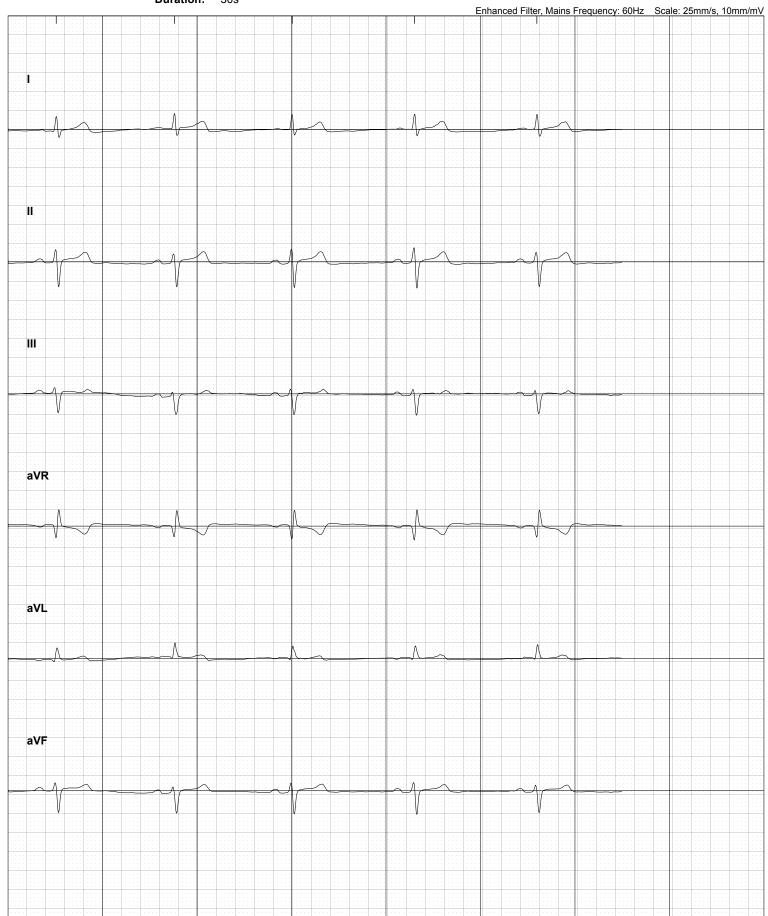

**Determination:** 

Patient: M Bret Blackford
Recorded: Saturday, October 14, 2023 at 6:47:49 AM

Heart Rate: 46 BPM **Duration:** 

Kardia Advanced Bradycardia

**Determination:** 

Patient: M Bret Blackford

Recorded: Saturday, October 14, 2023 at 6:47:49 AM