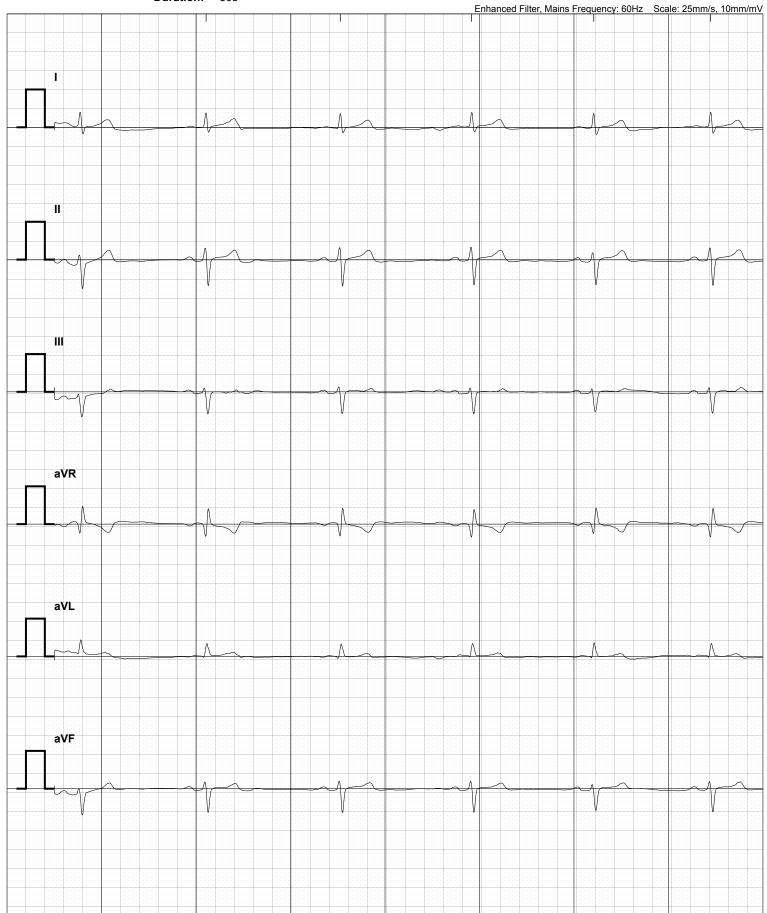

### **Kardia Advanced Determination:**

Bradycardia

\*Kardia Advanced Determination is done on Lead I.

Recorded on: Saturday, October 14, 2023 at 6:47:49 AM

Heart Rate: 46 BPM Duration: 30s

Heart Rate: 46 BPM Duration: 30s Kardia Advanced Bradycardia

**Determination:** 

\*Kardia Advanced Determination is done on Lead I.

Patient: M Bret Blackford Recorded: Saturday, October 14, 2023 at 6:47:49 AM Heart Rate: 46 BPM

**Duration:** 30s Kardia Advanced Bradycardia

**Determination:** 

\*Kardia Advanced Determination is done on Lead I.