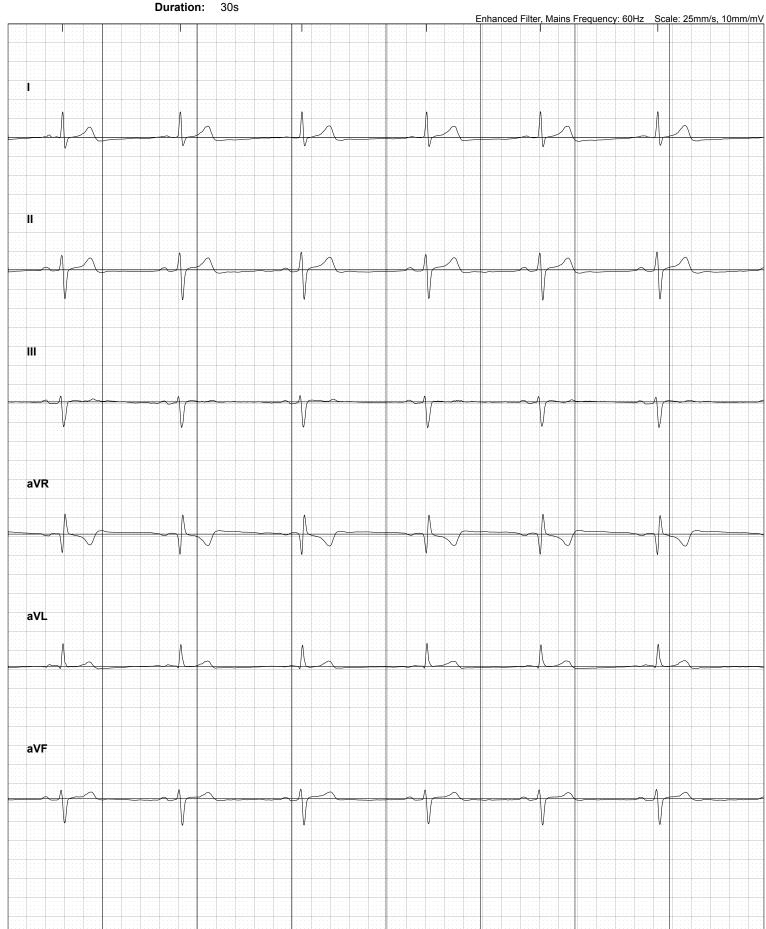

#### Kardia Advanced Bradycardia Determination: \*Kardia Advanced Determination is done on Lead I.

(c) Copyright 2022, AliveCor Inc. Kardia 5.33.2, UUID: 3ffde15f-6156-4edf-9d44-16127033e7cf

Patient:M Bret BlackfordRecorded:Friday, October 13, 2023 at 4:11:11 PMHeart Rate:49 BPMDuration:30s

#### Kardia Advanced Bradycardia Determination: \*Kardia Advanced Determination is done on Lead I.

Patient:M Bret BlackfordRecorded:Friday, October 13, 2023 at 4:11:11 PMHeart Rate:49 BPMDuration:30s

Kardia Advanced Bradycardia Determination: \*Kardia Advanced Determination is done on Lead I.