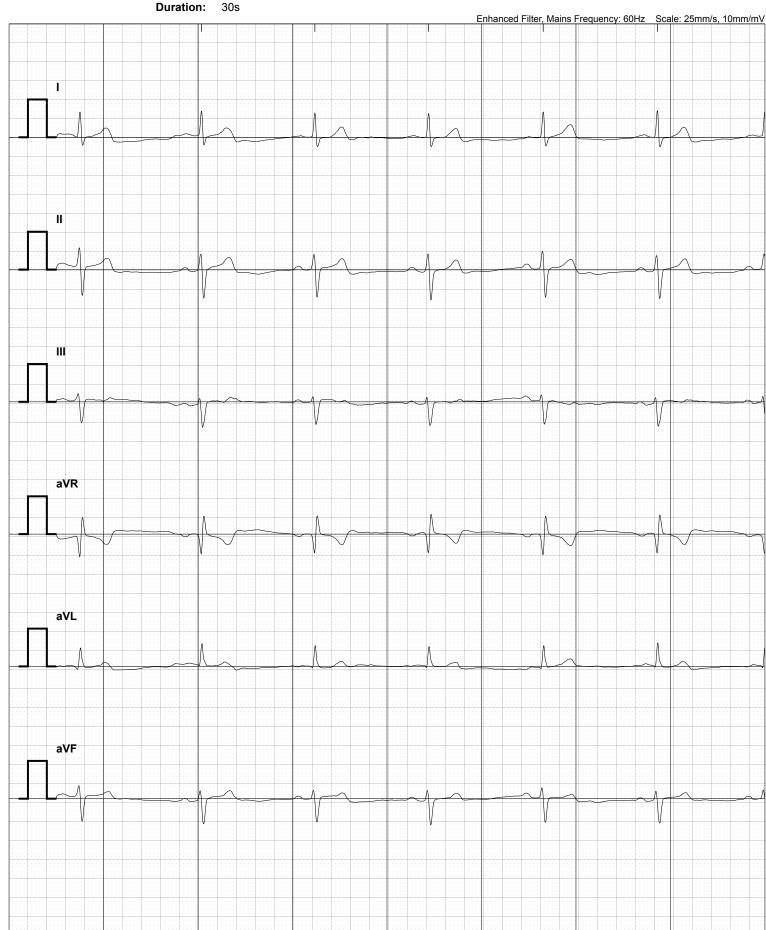

#### Kardia Advanced Bradycardia Determination: \*Kardia Advanced Determination is done on Lead I.

(c) Copyright 2022, AliveCor Inc. Kardia 5.33.2, UUID: 3ffde15f-6156-4edf-9d44-16127033e7cf

Patient:M Bret BlackfordRecorded:Friday, October 13, 2023 at 4:11:11 PMHeart Rate:49 BPMDuration:30s

#### Kardia Advanced Bradycardia Determination: \*Kardia Advanced Determination is done on Lead I.

Patient:M Bret BlackfordRecorded:Friday, October 13, 2023 at 4:11:11 PMHeart Rate:49 BPMDuration:30s

Kardia Advanced Bradycardia Determination: \*Kardia Advanced Determination is done on Lead I.