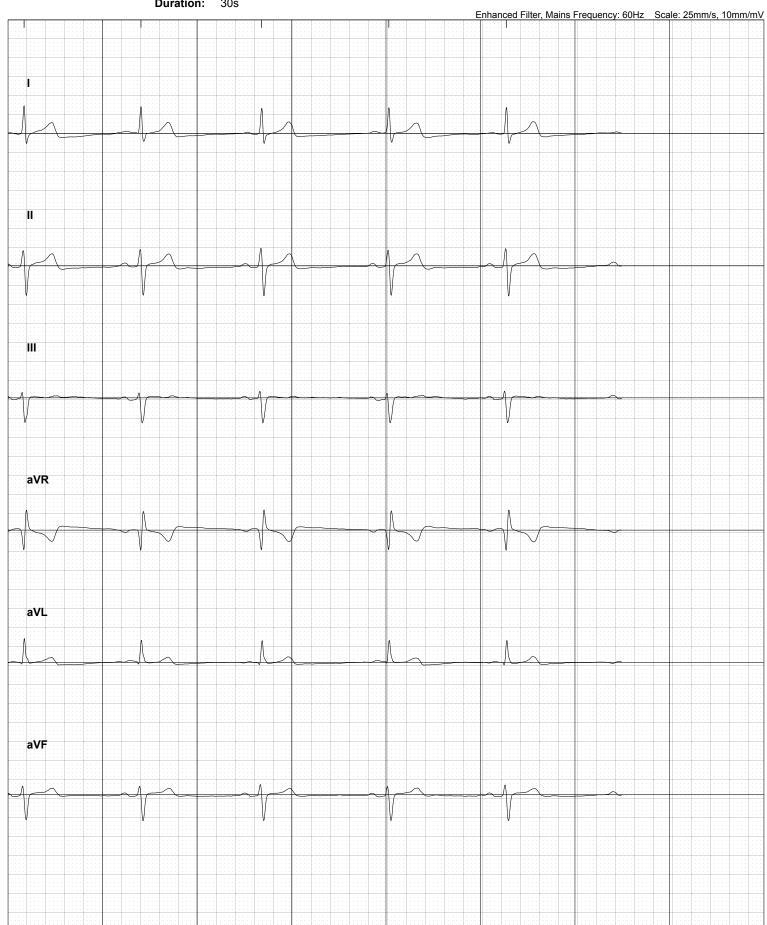

#### Kardia Advanced Bradycardia Determination: \*Kardia Advanced Determination is done on Lead I.

(c) Copyright 2022, AliveCor Inc. Kardia 5.33.2, UUID: 3ffde15f-6156-4edf-9d44-16127033e7cf

Patient:M Bret BlackfordRecorded:Friday, October 13, 2023 at 4:11:11 PMHeart Rate:49 BPMDuration:30s

#### Kardia Advanced Bradycardia Determination: \*Kardia Advanced Determination is done on Lead I.

Patient:M Bret BlackfordRecorded:Friday, October 13, 2023 at 4:11:11 PMHeart Rate:49 BPMDuration:30s

Kardia Advanced Bradycardia Determination: \*Kardia Advanced Determination is done on Lead I.