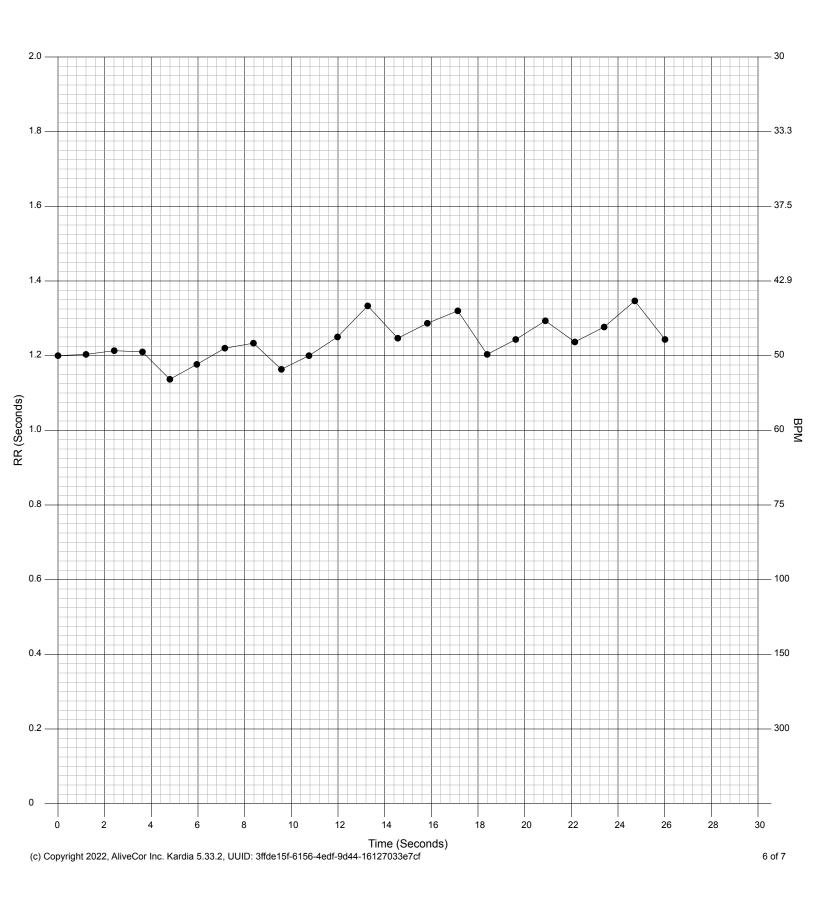

### **R–R Interval Plot**

Detection of QRS locations allows Kardia AI to measure the distance between heartbeats or the RR interval. This can be used to review variability of heart rate, which may be useful in understanding heart rate variability, or to visually display irregularity in rate (such as in Afib).