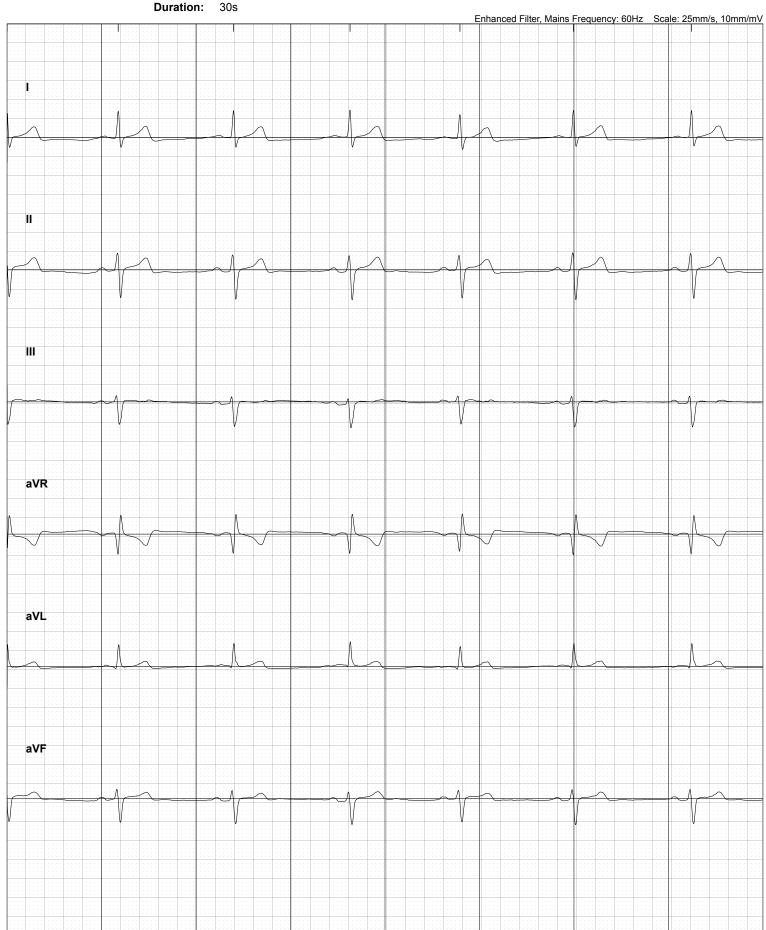

#### Kardia Advanced Bradycardia Determination: \*Kardia Advanced Determination is done on Lead I.

(c) Copyright 2022, AliveCor Inc. Kardia 5.33.2, UUID: 3ffde15f-6156-4edf-9d44-16127033e7cf

Patient:M Bret BlackfordRecorded:Friday, October 13, 2023 at 4:11:11 PMHeart Rate:49 BPMDuration:30s

#### Kardia Advanced Bradycardia Determination: \*Kardia Advanced Determination is done on Lead I.

Patient:M Bret BlackfordRecorded:Friday, October 13, 2023 at 4:11:11 PMHeart Rate:49 BPMDuration:30s

Kardia Advanced Bradycardia Determination: \*Kardia Advanced Determination is done on Lead I.