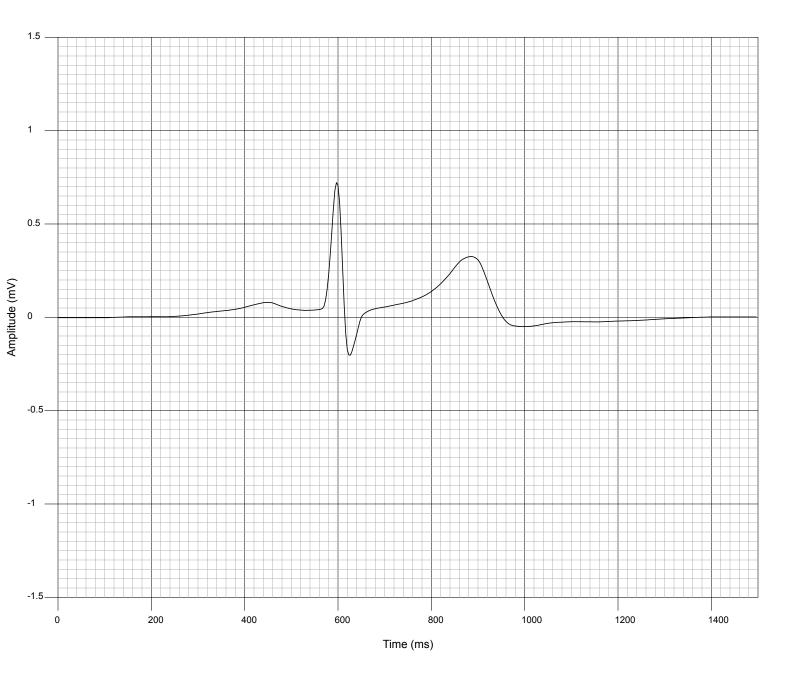

Patient:M Bret BlackfordRecorded:Friday, October 13, 2023 at 4:11:11 PMHeart Rate:49 BPM Duration: 30s

Kardia Advanced Bradycardia Determination: \*Kardia Advanced Determination is done on Lead I.

Average Beat Plot The average beat display is the average of all the normal, non-ectopic (extra/missed) beats in the ECG. An average beat display is intended to be a simple visual representation of one beat in a 30-second ECG.