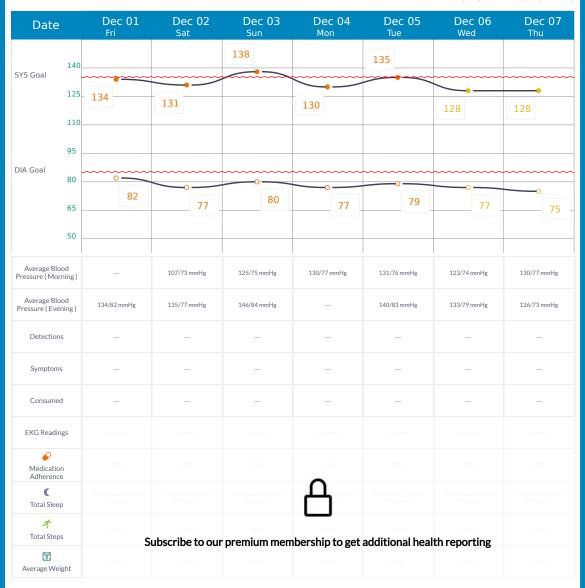

# OMRON

# **Health Report**

Readings From 12/01/2023 to 12/31/2023

for

bret

## **Your Heart Health Summary**

During this period

Your average blood pressure: **126/76 mmHg**Number of times measured: **66** 

Your blood pressure classification per

American Heart Association

**Elevated** 

12/01/2023 - 12/07/2023





12/08/2023 - 12/14/2023





12/15/2023 - 12/21/2023





12/22/2023 - 12/28/2023





12/29/2023 - 12/31/2023





#### Average blood pressure values depending on the day of the week



#### **Understanding Your Blood Pressure Readings**

|                      | Systolic (upper number) | Diastolic (lower number) | Count |
|----------------------|-------------------------|--------------------------|-------|
| Normal               | <120 and                | <80                      | 16    |
| Elevated             | 120-129 and             | <80                      | 23    |
| Hypertension Stage 1 | 130-139 or              | 80-89                    | 19    |
| Hypertension Stage 2 | 140-180 or              | 90-120                   | 8     |
| Hypertensive Crisis  | >180 and/o