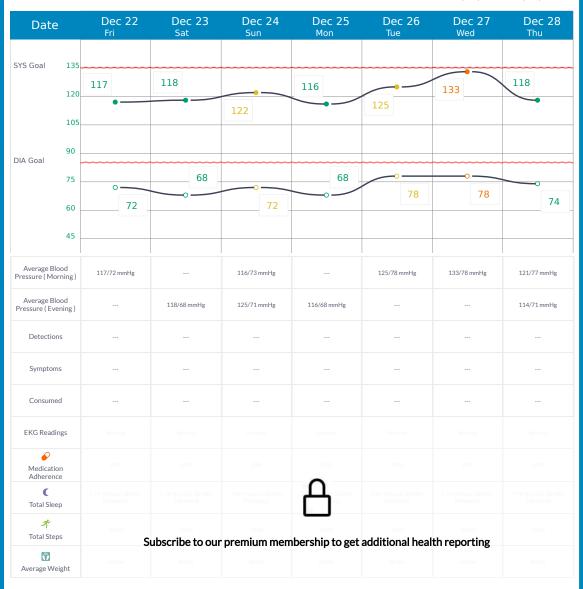

| Date            | Time        | Systolic<br>(mmHg) | Diastolic<br>(mmHg) | Pulse<br>(bpm) | American Heart<br>Association | Detections | Notes                |
|-----------------|-------------|--------------------|---------------------|----------------|-------------------------------|------------|----------------------|
| Dec 28,<br>2023 | 7:58<br>am  | 121                | 77                  | 57             | Elevated                      |            | Covid                |
| Dec 27,<br>2023 | 8:34<br>am  | 133                | 78                  | 66             | Hypertension<br>Stage 1       |            | Covid                |
| Dec 26,<br>2023 | 11:30<br>am | 110                | 74                  | 65             | Normal                        |            | After 10k with Erich |
| Dec 26,<br>2023 | 8:05<br>am  | 139                | 81                  | 52             | Hypertension<br>Stage 1       |            |                      |
| Dec 25,<br>2023 | 2:25<br>pm  | 116                | 68                  | 60             | Normal                        |            |                      |
| Dec 24,<br>2023 | 1:26<br>pm  | 120                | 68                  | 65             | Elevated                      |            |                      |
| Dec 24,<br>2023 | 12:00<br>pm | 130                | 74                  | 50             | Hypertension<br>Stage 1       |            |                      |

| Date            | Time        | Systolic<br>(mmHg) | Diastolic<br>(mmHg) | Pulse<br>(bpm) | American Heart<br>Association | Detections | Notes |
|-----------------|-------------|--------------------|---------------------|----------------|-------------------------------|------------|-------|
| Dec 24,<br>2023 | 7:29<br>am  | 116                | 73                  | 50             | Normal                        |            |       |
| Dec 23,<br>2023 | 12:15<br>pm | 118                | 68                  | 57             | Normal                        |            |       |
| Dec 22,<br>2023 | 5:29<br>am  | 117                | 72                  | 50             | Normal                        |            |       |
| Dec 21,<br>2023 | 5:32<br>am  | 121                | 79                  | 54             | Elevated                      |            |       |
| Dec 20,<br>2023 | 5:24<br>am  | 124                | 74                  | 51             | Elevated                      |            |       |
| Dec 19,<br>2023 | 5:15<br>am  | 120                | 72                  | 50             | Elevated                      |            |       |
| Dec 18,<br>2023 | 7:43<br>pm  | 124                | 72                  | 56             | Elevated                      |            |       |