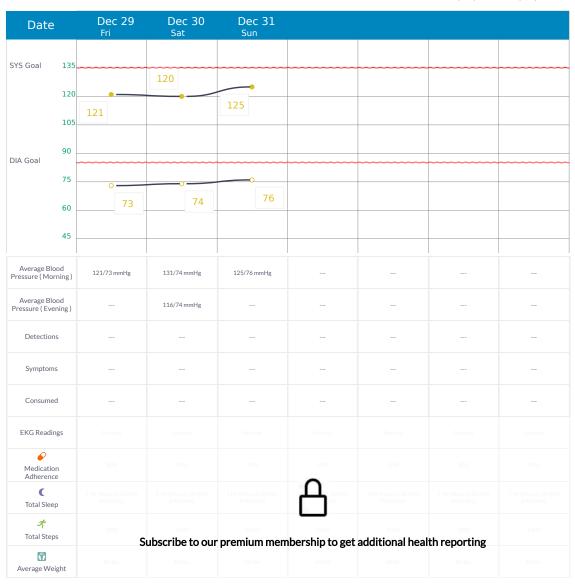

 $Never \ diagnose \ or \ treat \ your self \ based \ on \ your \ blood \ pressure \ reading. \ ALWAYS \ consult \ your \ physician.$ 

| Date            | Time       | Systolic<br>(mmHg) | Diastolic<br>(mmHg) | Pulse<br>(bpm) | American Heart<br>Association | Detections | Notes |
|-----------------|------------|--------------------|---------------------|----------------|-------------------------------|------------|-------|
| Dec 31,<br>2023 | 8:17<br>am | 125                | 76                  | 59             | Elevated                      |            |       |
| Dec 30,<br>2023 | 1:12<br>pm | 116                | 73                  | 69             | Normal                        |            |       |
| Dec 30,<br>2023 | 1:10<br>pm | 113                | 74                  | 71             | Normal                        |            |       |
| Dec 30,<br>2023 | 1:09<br>pm | 120                | 74                  | 63             | Elevated                      |            |       |
| Dec 30,<br>2023 | 9:53<br>am | 131                | 74                  | 62             | Hypertension<br>Stage 1       |            |       |
| Dec 29,<br>2023 | 7:40<br>am | 121                | 73                  | 56             | Elevated                      |            |       |
| Dec 28,<br>2023 | 2:56<br>pm | 114                | 71                  | 66             | Normal                        |            |       |