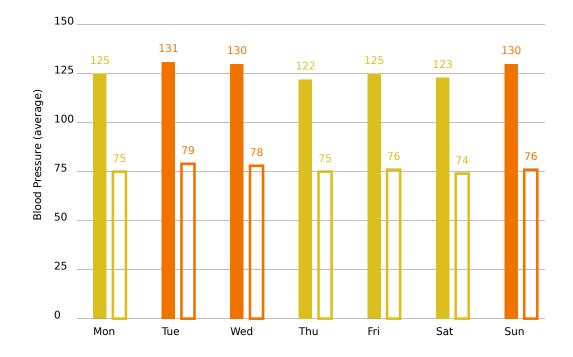

# OMRON

# **Health Report**

Readings From 12/01/2023 to 12/31/2023

for

bret

## **Your Heart Health Summary**

During this period

Your average blood pressure: **126/76 mmHg**Number of times measured: **66** 

Your blood pressure classification per

American Heart Association

**Elevated** 

12/01/2023 - 12/07/2023





12/08/2023 - 12/14/2023





12/15/2023 - 12/21/2023





12/22/2023 - 12/28/2023





12/29/2023 - 12/31/2023





#### Average blood pressure values depending on the day of the week



#### **Understanding Your Blood Pressure Readings**

|                      | Systolic (upper number) | Diastolic (lower number) | Count |
|----------------------|-------------------------|--------------------------|-------|
| Normal               | <120 and                | <80                      | 16    |
| Elevated             | 120-129 and             | <80                      | 23    |
| Hypertension Stage 1 | 130-139 or              | 80-89                    | 19    |
| Hypertension Stage 2 | 140-180 or              | 90-120                   | 8     |
| Hypertensive Crisis  | >180 and/o              | >120                     | 0     |

 $Never \ diagnose \ or \ treat \ your self \ based \ on \ your \ blood \ pressure \ reading. \ ALWAYS \ consult \ your \ physician.$ 

| Date