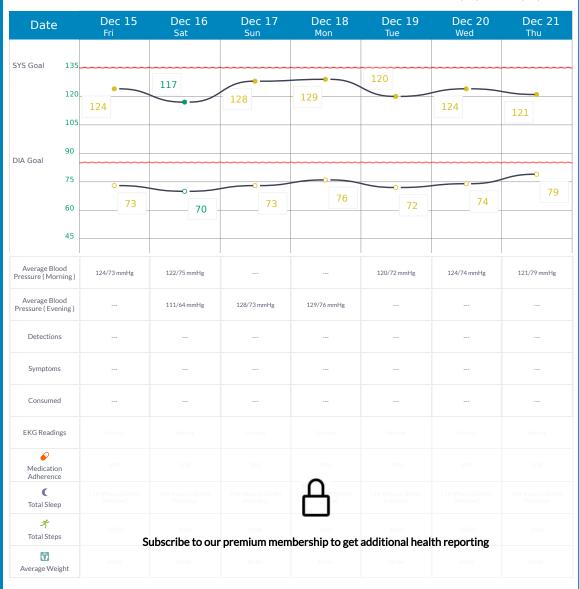

# OMRON

# **Health Report**

Readings From 12/01/2023 to 12/31/2023

for

bret

## **Your Heart Health Summary**

During this period

Your average blood pressure: **126/76 mmHg**Number of times measured: **66** 

Your blood pressure classification per

American Heart Association

**Elevated** 

12/01/2023 - 12/07/2023





12/08/2023 - 12/14/2023





12/15/2023 - 12/21/2023





12/22/2023 - 12/28/2023





12/29/2023 - 12/31/2023





#### Average blood pressure values depending on the day of the week



#### **Understanding Your Blood Pressure Readings**

|                      | Systolic (upper number) | Diastolic (lower number) | Count |
|----------------------|-------------------------|--------------------------|-------|
| Normal               | <120 and                | <80                      | 16    |
| Elevated             | 120-129 and             | <80                      | 23    |
| Hypertension Stage 1 | 130-139 or              | 80-89                    | 19    |
| Hypertension Stage 2 | 140-180 or              | 90-120                   | 8     |
| Hypertensive Crisis  | >180 and/o              | >120                     | 0     |

 $Never \ d