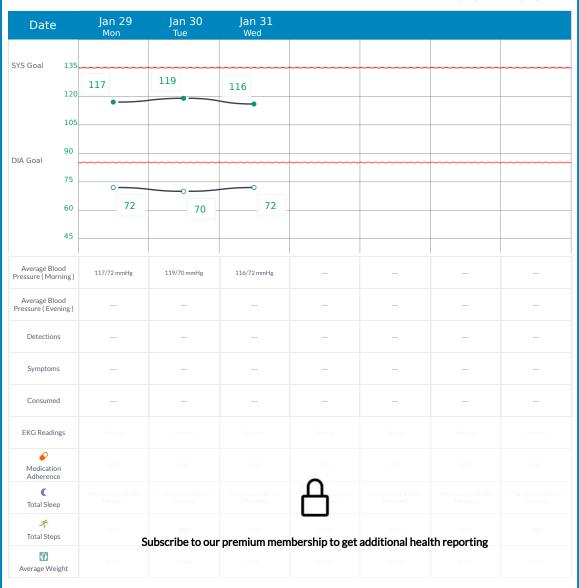

 $Never \ diagnose \ or \ treat \ your self \ based \ on \ your \ blood \ pressure \ reading. \ ALWAYS \ consult \ your \ physician.$ 

| Date            | Time       | Systolic<br>(mmHg) | Diastolic<br>(mmHg) | Pulse<br>(bpm) | American Heart<br>Association | Detections | Notes |
|-----------------|------------|--------------------|---------------------|----------------|-------------------------------|------------|-------|
| Jan 31,<br>2024 | 5:39<br>am | 116                | 72                  | 57             | Normal                        |            |       |
| Jan 30,<br>2024 | 5:55<br>am | 119                | 70                  | 59             | Normal                        |            |       |
| Jan 29,<br>2024 | 5:38<br>am | 117                | 72                  | 61             | Normal                        |            |       |
| Jan 28,<br>2024 | 6:55<br>am | 114                | 70                  | 56             | Normal                        |            |       |
| Jan 27,<br>2024 | 9:22<br>am | 103                | 72                  | 58             | Normal                        |            |       |
| Jan 27,<br>2024 | 6:52<br>am | 133                | 75                  | 58             | Hypertension<br>Stage 1       |            |       |
| Jan 26,<br>2024 | 6:11<br>am | 112                | 70                  | 59             | Normal                        |            |       |