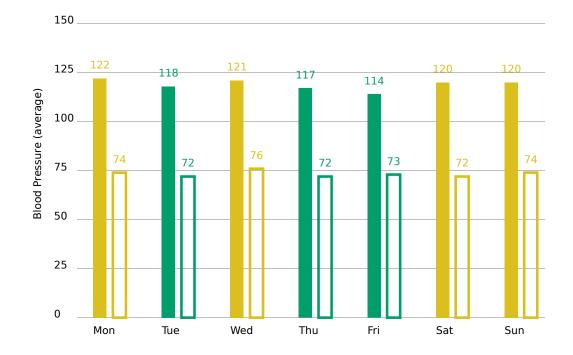

# OMRON

# **Health Report**

Readings From 01/01/2024 to 01/31/2024

for

bret

# **Your Heart Health Summary**

During this period

Your average blood pressure: 119/73 mmHg

Number of times measured: 36

Your blood pressure classification per American Heart Association

**Normal** 

01/01/2024 - 01/07/2024





01/08/2024 - 01/14/2024





01/15/2024 - 01/21/2024





01/22/2024 - 01/28/2024





01/29/2024 - 01/31/2024





#### Average blood pressure values depending on the day of the week



## **Understanding Your Blood Pressure Readings**

|                      | Systolic (upper number) | Diastolic (lower number) | Count |
|----------------------|-------------------------|--------------------------|-------|
| Normal               | <120 and                | <80                      | 18    |
| Elevated             | 120-129 and             | <80                      | 13    |
| Hypertension Stage 1 | 130-139 or              | 80-89                    | 5     |
| Hypertension Stage 2 | 140-180 or              | 90-120                   | 0     |
| Hypertensive Crisis  | >180 and/o              | >120                     | 0     |

 $Never \ diagnose \ or \ treat \ your self \ based \ on \ your \ blood \ pressure \ reading. \ ALWAYS \ consult \ your \ physician.$ 

| Date