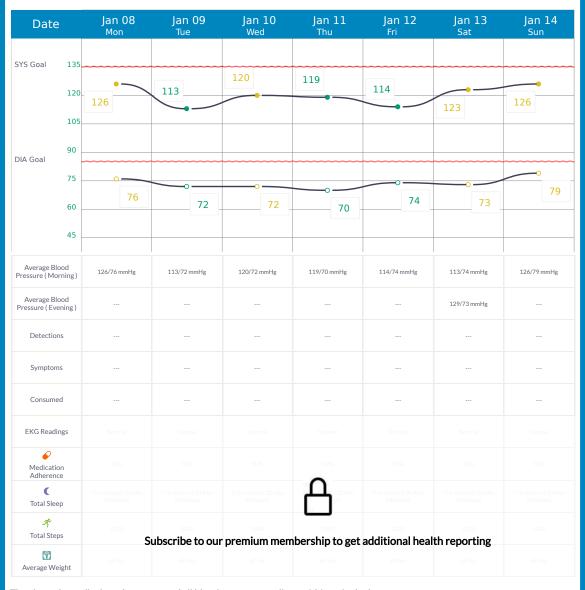

#### Average blood pressure values depending on the day of the week

| Date            | Time       | Systolic<br>(mmHg) | Diastolic<br>(mmHg) | Pulse<br>(bpm) | American Heart<br>Association | Detections | Notes |
|-----------------|------------|--------------------|---------------------|----------------|-------------------------------|------------|-------|
| Jan 18,<br>2024 | 5:58<br>am | 109                | 72                  | 57             | Normal                        |            |       |
| Jan 17,<br>2024 | 6:04<br>am | 124                | 78                  | 51             | Elevated                      |            |       |
| Jan 16,<br>2024 | 5:22<br>am | 111                | 67                  | 54             | Normal                        |            |       |
| Jan 15,<br>2024 | 6:01<br>am | 121                | 78                  | 56             | Elevated                      |            |       |
| Jan 14,<br>2024 | 6:12<br>am | 126                | 79                  | 54             | Elevated                      |            |       |
| Jan 13,<br>2024 | 8:03<br>pm | 135                | 72                  | 66             | Hypertension<br>Stage 1       |            |       |
| Jan 13,<br>2024 | 3:11<br>pm | 122                | 74                  | 51             | Elevated                      |            |       |

| Date            | Time       | Systolic<br>(mmHg) | Diastolic<br>(mmHg) | Pulse<br>(bpm) | American Heart<br>Association | Detections | Notes |
|-----------------|------------|--------------------|---------------------|----------------|-------------------------------|------------|-------|
| Jan 13,<br>2024 | 6:16<br>am | 113                | 74                  | 52             | Normal                        |            |       |
| Jan 12,<br>2024 | 6:04<br>am | 114                | 74                  | 56             | Normal                        |            |       |
| Jan 11,<br>2024 | 5:47<br>am | 119                | 70                  | 55             | Normal                        |            |       |
| Jan 10,<br>2024 | 5:37<br>am | 120                | 72                  | 57             | Elevated                      |            |       |
| Jan 9,<br>2024  | 5:18<br>am | 113                | 72                  | 61             | Normal                        |            |       |
| Jan 8,<br>2024  | 5:47<br>am | 126                | 76                  | 58             | Elevated                      |            |       |
| Jan 7,<br>2024  | 7:54<br>am | 120                | 73                  | 52             | Elevated                      |            |       |