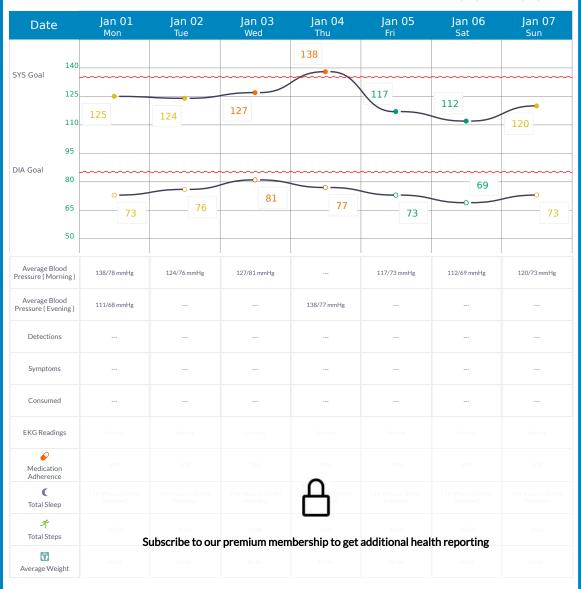

#### Average blood pressure values depending on the day of the week

| Date           | Time       | Systolic<br>(mmHg) | Diastolic<br>(mmHg) | Pulse<br>(bpm) | American Heart<br>Association | Detections | Notes                            |
|----------------|------------|--------------------|---------------------|----------------|-------------------------------|------------|----------------------------------|
| Jan 6,<br>2024 | 9:35<br>am | 106                | 67                  | 54             | Normal                        |            | After 5k race                    |
| Jan 6,<br>2024 | 6:35<br>am | 117                | 70                  | 53             | Normal                        |            |                                  |
| Jan 5,<br>2024 | 5:57<br>am | 117                | 73                  | 58             | Normal                        |            |                                  |
| Jan 4,<br>2024 | 4:17<br>pm | 138                | 77                  | 54             | Hypertension<br>Stage 1       |            |                                  |
| Jan 3,<br>2024 | 5:36<br>am | 127                | 81                  | 54             | Hypertension<br>Stage 1       |            |                                  |
| Jan 2,<br>2024 | 5:40<br>am | 124                | 76                  | 47             | Elevated                      |            |                                  |
| Jan 1,<br>2024 | 2:19<br>pm | 111                | 68                  | 50             | Normal                        |            | After FP 10k and walking the dog |

| Date           | Time        | Systolic<br>(mmHg) | Diastolic<br>(mmHg) | Pulse<br>(bpm) | American Heart<br>Association | Detections | Notes |
|----------------|-------------|--------------------|---------------------|----------------|-------------------------------|------------|-------|
| Jan 1,<br>2024 | 10:40<br>am | 138                | 78                  | 43             | Hypertension<br>Stage 1       |            |       |