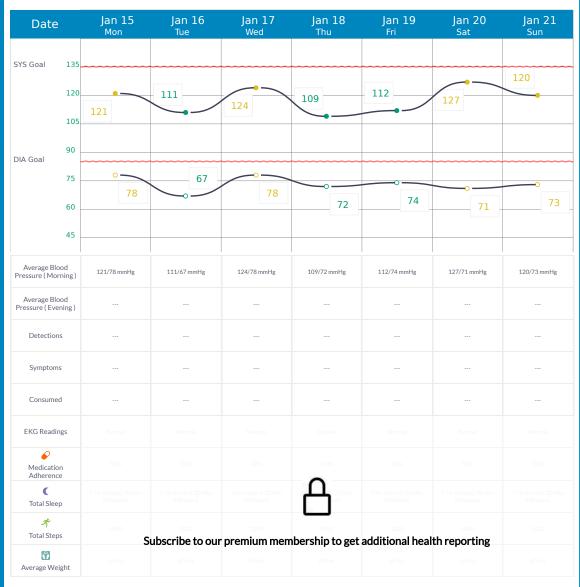

#### Average blood pressure values depending on the day of the week

| Date            | Time       | Systolic<br>(mmHg) | Diastolic<br>(mmHg) | Pulse<br>(bpm) | American Heart<br>Association | Detections | Notes |
|-----------------|------------|--------------------|---------------------|----------------|-------------------------------|------------|-------|
| Jan 25,<br>2024 | 5:23<br>am | 103                | 70                  | 64             | Normal                        |            |       |
| Jan 24,<br>2024 | 5:47<br>am | 120                | 76                  | 64             | Elevated                      |            |       |
| Jan 23,<br>2024 | 5:46<br>am | 123                | 76                  | 56             | Elevated                      |            |       |
| Jan 22,<br>2024 | 6:37<br>am | 120                | 73                  | 50             | Elevated                      |            |       |
| Jan 21,<br>2024 | 7:04<br>am | 120                | 73                  | 48             | Elevated                      |            |       |
| Jan 20,<br>2024 | 6:18<br>am | 127                | 71                  | 59             | Elevated                      |            |       |
| Jan 19,<br>2024 | 5:59<br>am | 112                | 74                  | 59             | Normal                        |            |       |

| Date            | Time       | Systolic<br>(mmHg) | Diastolic<br>(mmHg) | Pulse<br>(bpm) | American Heart<br>Association | Detections | Notes |
|-----------------|------------|--------------------|---------------------|----------------|-------------------------------|------------|-------|
| Jan 18,<br>2024 | 5:58<br>am | 109                | 72                  | 57             | Normal                        |            |       |
| Jan 17,<br>2024 | 6:04<br>am | 124                | 78                  | 51             | Elevated                      |            |       |
| Jan 16,<br>2024 | 5:22<br>am | 111                | 67                  | 54             | Normal                        |            |       |
| Jan 15,<br>2024 | 6:01<br>am | 121                | 78                  | 56             | Elevated                      |            |       |
| Jan 14,<br>2024 | 6:12<br>am | 126                | 79                  | 54             | Elevated                      |            |       |
| Jan 13,<br>2024 | 8:03<br>pm | 135                | 72                  | 66             | Hypertension<br>Stage 1       |            |       |
| Jan 13,<br>2024 | 3:11<br>pm | 122                | 74                  | 51             | Elevated                      |            |       |