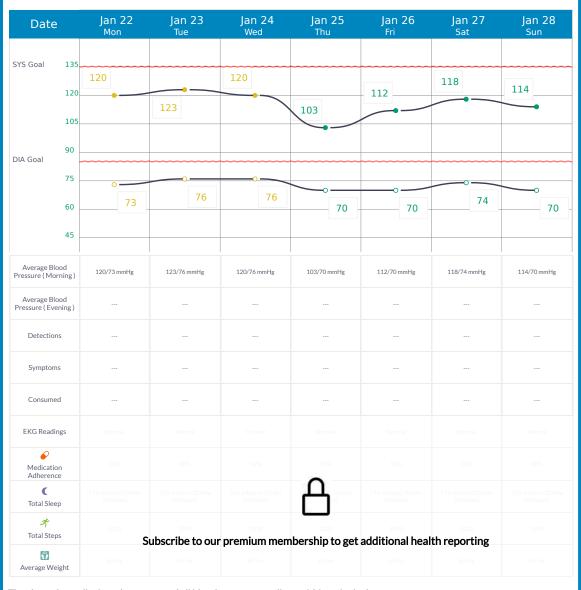

 $Never \ diagnose \ or \ treat \ your self \ based \ on \ your \ blood \ pressure \ reading. \ ALWAYS \ consult \ your \ physician.$ 

| Date            | Time       | Systolic<br>(mmHg) | Diastolic<br>(mmHg) | Pulse<br>(bpm) | American Heart<br>Association | Detections | Notes |
|-----------------|------------|--------------------|---------------------|----------------|-------------------------------|------------|-------|
| Jan 31,<br>2024 | 5:39<br>am | 116                | 72                  | 57             | Normal                        |            |       |
| Jan 30,<br>2024 | 5:55<br>am | 119                | 70                  | 59             | Normal                        |            |       |
| Jan 29,<br>2024 | 5:38<br>am | 117                | 72                  | 61             | Normal                        |            |       |
| Jan 28,<br>2024 | 6:55<br>am | 114                | 70                  | 56             | Normal                        |            |       |
| Jan 27,<br>2024 | 9:22<br>am | 103                | 72                  | 58             | Normal                        |            |       |
| Jan 27,<br>2024 | 6:52<br>am | 133                | 75                  | 58             | Hypertension<br>Stage 1       |            |       |
| Jan 26,<br>2024 | 6:11<br>am | 112                | 70                  | 59             | Normal                        |            |       |

| Date            | Time       | Systolic<br>(mmHg) | Diastolic<br>(mmHg) | Pulse<br>(bpm) | American Heart<br>Association | Detections | Notes |
|-----------------|------------|--------------------|---------------------|----------------|-------------------------------|------------|-------|
| Jan 25,<br>2024 | 5:23<br>am | 103                | 70                  | 64             | Normal                        |            |       |
| Jan 24,<br>2024 | 5:47<br>am | 120                | 76                  | 64             | Elevated                      |            |       |
| Jan 23,<br>2024 | 5:46<br>am | 123                | 76                  | 56             | Elevated                      |            |       |
| Jan 22,<br>2024 | 6:37<br>am | 120                | 73                  | 50             | Elevated                      |            |       |
| Jan 21,<br>2024 | 7:04<br>am | 120                | 73                  | 48             | Elevated                      |            |       |
| Jan 20,<br>2024 | 6:18<br>am | 127                | 71                  | 59             | Elevated                      |            |       |
| Jan 19,<br>2024 | 5:59<br>am | 112                | 74                  | 59             | Normal                        |            |       |