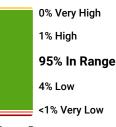

#### Time in Ranges Goals for Type 1 and Type 2 Diabetes

#### **Glucose Metrics**

| Each 5% increase in the Target Range i<br>Each 1% time in range = about 15 minu      | s clinically beneficial.<br>tes per day | Average Glucose<br>Goal: <154 mg/dL    | <b>90</b> mg/dL |
|--------------------------------------------------------------------------------------|-----------------------------------------|----------------------------------------|-----------------|
| 0% Very High<br>Goal: <5%                                                            | <b>1%</b><br>Goal: <25%                 |                                        |                 |
| 1% High                                                                              |                                         | GMI<br>Goal: <7%                       | 5.5%            |
| 95% In Rang<br>Goal: >70%                                                            | e                                       | Coefficient of Variation<br>Goal: <36% | 15.1%           |
| 4% Low                                                                               | <b>4%</b><br>Goal: <4%                  |                                        |                 |
| <1% Very Low<br>Goal: <1%                                                            |                                         |                                        |                 |
| Target Range: 70-140 mg/dL<br>Very High: Above 250 mg/dL<br>Very Low: Below 54 mg/dL |                                         | Time CGM Active                        | 98.3%           |