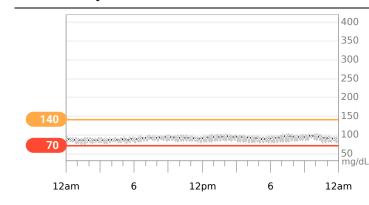

## AGP

90 days | Sat Jul 27, 2024 - Thu Oct 24, 2024

#### **Glucose Metrics**

| Each 5% increase in the Target Range i<br>Each 1% time in range = about 15 minu      | s clinically beneficial.<br>tes per day | Average Glucose<br>Goal: <154 mg/dL    | <b>90</b> mg/dL |
|--------------------------------------------------------------------------------------|-----------------------------------------|----------------------------------------|-----------------|
| 0% Very High<br>Goal: <5%                                                            | <b>1%</b><br>Goal: <25%                 |                                        |                 |
| 1% High                                                                              |                                         | GMI<br>Goal: <7%                       | 5.5%            |
| 95% In Rang<br>Goal: >70%                                                            | e                                       | Coefficient of Variation<br>Goal: <36% | 15.1%           |
| 4% Low                                                                               | <b>4%</b><br>Goal: <4%                  |                                        |                 |
| <1% Very Low<br>Goal: <1%                                                            |                                         |                                        |                 |
| Target Range: 70-140 mg/dL<br>Very High: Above 250 mg/dL<br>Very Low: Below 54 mg/dL |                                         | Time CGM Active                        | 98.3%           |

#### Ambulatory Glucose Profile (AGP)

AGP is a summary of glucose values from the report period, with median (50%) and other percentiles shown as if they occurred in a single day.