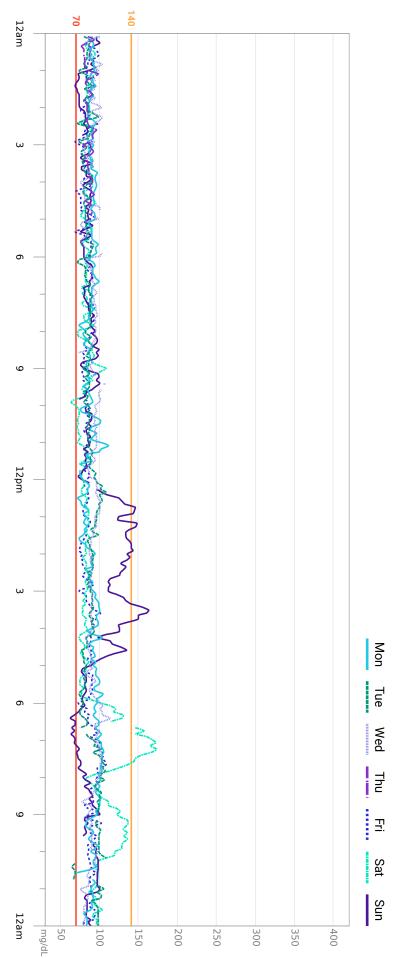

## Patterns 90 days | Sat Jul 27, 2024 - Thu Oct 24, 2024

Dexcom CLARITY m Bret Blackford