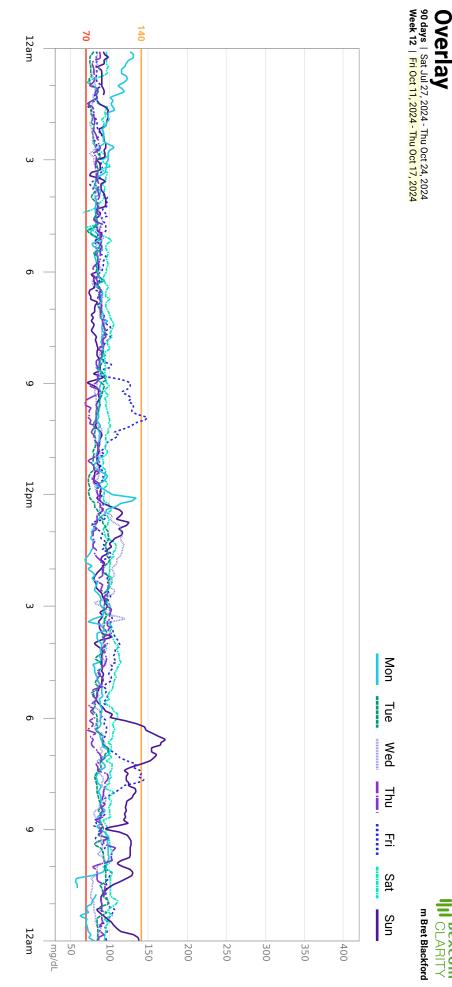

#### Time in Range

**Target Range:** 70-140 mg/dL

**III** CLARITY m Bret Blackford

Overlay 90 days | Sat Jul 27, 2024 - Thu Oct 24, 2024 Week 13 | Fri Oct 18, 2024 - Thu Oct 24, 2024

ILI DEXCOM CLARITY m Bret Blackford