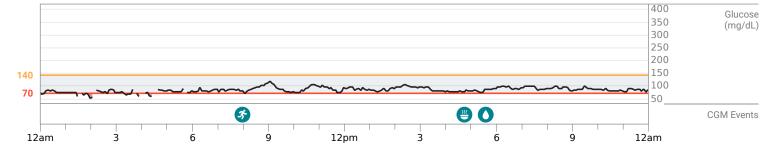

## **Best Day**

#### m Bret's best glucose day was October 23, 2024

m Bret's glucose data was in the target range about 100% of the day.

#### Wed, Oct 23, 2024

#### Statistics for this day

**Average Glucose** 

**91** mg/dL

Standard Deviation

6 mg/dL

#### Time in Range

**Target Range:** 70-140 mg/dL

**III** CLARITY m Bret Blackford

Overlay 90 days | Sat Jul 27, 2024 - Thu Oct 24, 2024 Week 13 | Fri Oct 18, 2024 - Thu Oct 24, 2024

ILI DEXCOM CLARITY m Bret Blackford