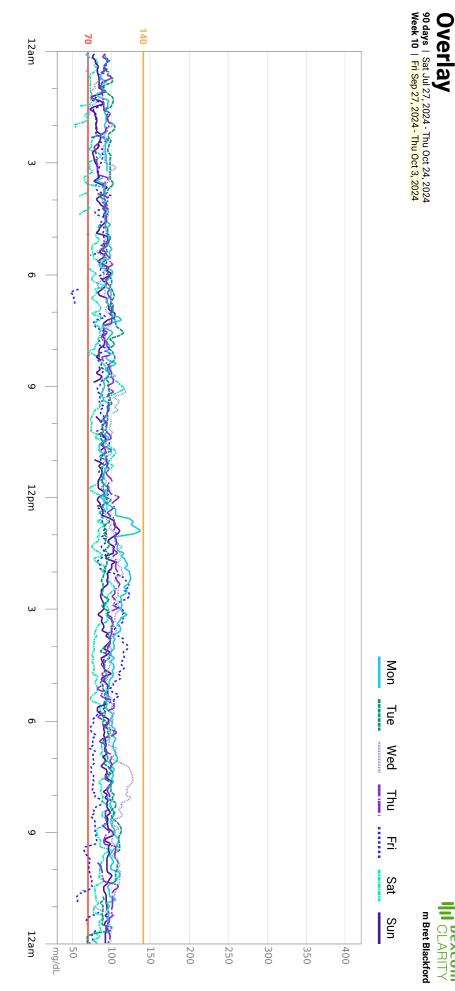

m Bret Blackford

**Overlay** 90 days | Sat Jul 27, 2024 - Thu Oct 24, 2024 Week 11 | Fri Oct 4, 2024 - Thu Oct 10, 2024

ILI DEXCOM CLARITY m Bret Blackford

m Bret Blackford

**Overlay** 90 days | Sat Jul 27, 2024 - Thu Oct 24, 2024 Week 9 | Fri Sep 20, 2024 - Thu Sep 26, 2024