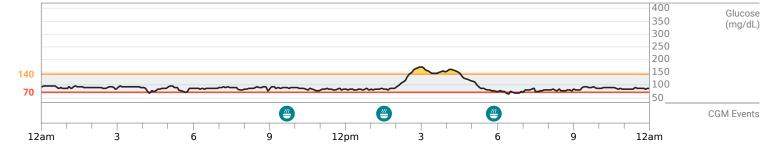

## Patterns 90 days | Sat Jul 27, 2024 - Thu Oct 24, 2024

Dexcom CLARITY m Bret Blackford

m Bret Blackford

**Overlay** 90 days | Sat Jul 27, 2024 - Thu Oct 24, 2024 Week 11 | Fri Oct 4, 2024 - Thu Oct 10, 2024

ILI DEXCOM CLARITY m Bret Blackford

m Bret Blackford

**Overlay** 90 days | Sat Jul 27, 2024 - Thu Oct 24, 2024 Week 9 | Fri Sep 20, 2024 - Thu Sep 26, 2024

ILI DEXCOM CLARITY m Bret Blackford

m Bret Blackford

Overlay 90 days | Sat Jul 27, 2024 - Thu Oct 24, 2024 week 7 | Fri Sep 6, 2024 - Thu Sep 12, 2024

IL Dexcom CLARITY m Bret Blackford

90 days | Sat Jul 27, 2024 - Thu Oct 24, 2024