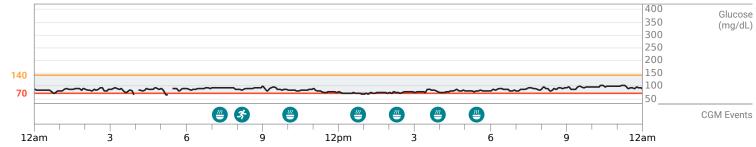

#### m Bret's best glucose day was October 23, 2024

m Bret's glucose data was in the target range about 100% of the day.

#### Wed, Oct 23, 2024

#### Statistics for this day

**Average Glucose** 

**91** mg/dL

Standard Deviation

6 mg/dL

#### Time in Range

**Target Range:** 70-140 mg/dL

**III** CLARITY m Bret Blackford

Overlay 90 days | Sat Jul 27, 2024 - Thu Oct 24, 2024 Week 13 | Fri Oct 18, 2024 - Thu Oct 24, 2024

ILI DEXCOM CLARITY m Bret Blackford