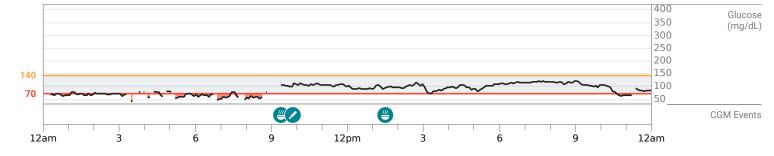

| 87 mg/dL |
| 8:18 AM  | CGM    | Activity      | 30 hr • Medium |                  | 98 mg/dL |



#### m Bret's Daily View



## Tue, Sep 24, 2024



| Time     | Device | Event    | Details              | Insulin<br>Units | Glucose   |
|----------|--------|----------|----------------------|------------------|-----------|
| 5:20 PM  | CGM    | Meal     | Hamburger            |                  | 102 mg/dL |
| 10:57 AM | CGM    | Meal     | Chick fil a sandwich |                  | 97 mg/dL  |
| 8:15 AM  | CGM    | Meal     | Club wrap            |                  | 120 mg/dL |
| 7:18 AM  | CGM    | Activity | 30 hr • Medium       |                  | 136 mg/dL |
| 6:23 AM  | CGM    | Meal     | Donut                |                  | 99 mg/dL  |

## Mon, Sep 23, 2024



| Time    | Device | Event | Details                                                                     | Insulin<br>Units | Glucose   |
|---------|--------|-------|-----------------------------------------------------------------------------|------------------|-----------|
| 1:30 PM | CGM    | Meal  | 3 cheeseburgers                                                             |                  | 92 mg/dL  |
| 9:50 AM | CGM    | Note  | Replaced previous sensor early as readings consistently low (most below 70) |                  | 99 mg/dL  |
| 9:23 AM | CGM    | Meal  | Coffee with cream                                                           |                  | 105 mg/dL |

Data uploaded: Thu, Oct 24, 2024 5:30 AM CDT 00386270000491 • Dexcom Clarity v3.49.4 • PN 350-0011 • DOM 20