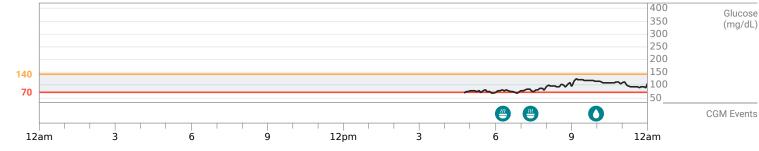

## **Best Day**

#### m Bret's best glucose day was October 23, 2024

m Bret's glucose data was in the target range about 100% of the day.

#### Wed, Oct 23, 2024

#### Statistics for this day

**Average Glucose** 

**91** mg/dL

Standard Deviation

6 mg/dL

#### Time in Range

**Target Range:** 70-140 mg/dL

**III** CLARITY m Bret Blackford

Overlay 90 days | Sat Jul 27, 2024 - Thu Oct 24, 2024 Week 13 | Fri Oct 18, 2024 - Thu Oct 24, 2024

ILI DEXCOM CLARITY m Bret Blackford