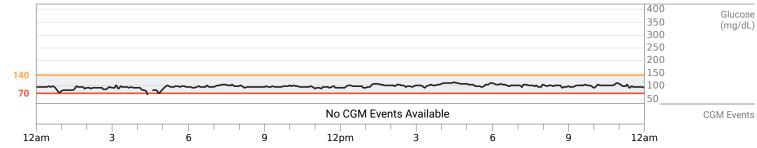

## **Best Day**

#### m Bret's best glucose day was October 23, 2024

m Bret's glucose data was in the target range about 100% of the day.

#### Wed, Oct 23, 2024

#### Statistics for this day

**Average Glucose** 

**91** mg/dL

Standard Deviation

6 mg/dL

#### Time in Range

**Target Range:** 70-140 mg/dL

**III** CLARITY m Bret Blackford

Overlay 90 days | Sat Jul 27, 2024 - Thu Oct 24, 2024 Week 13 | Fri Oct 18, 2024 - Thu Oct 24, 2024

ILI DEXCOM CLARITY m Bret Blackford