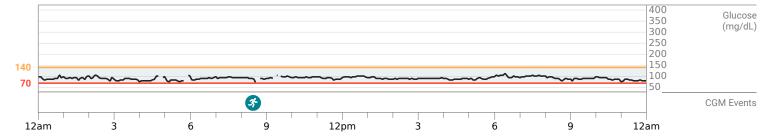

#### m Bret's best glucose day was October 23, 2024

m Bret's glucose data was in the target range about 100% of the day.

#### Wed, Oct 23, 2024

#### Statistics for this day

**Average Glucose** 

**91** mg/dL

Standard Deviation

6 mg/dL

#### Time in Range

**Target Range:** 70-140 mg/dL

**III** CLARITY m Bret Blackford

Overlay 90 days | Sat Jul 27, 2024 - Thu Oct 24, 2024 Week 13 | Fri Oct 18, 2024 - Thu Oct 24, 2024

ILI DEXCOM CLARITY m Bret Blackford

#### **Daily Glucose Profile**

Each daily profile represents a midnight-to-midnight period.

Patent pending - HealthPartners Institute dba International Diabetes Center - All Rights Reserved. ©2022

Data uploaded: Thu, Oct 24, 2024 5:30 AM CDT 00386270000491 • Dexcom Clarity v3.49.4 • PN 350-0011 • DOM 2024-09-20