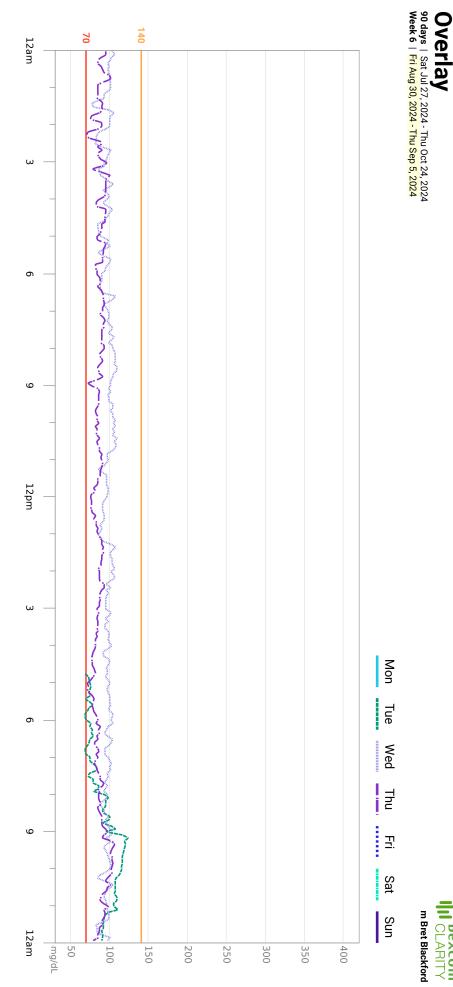

ILI DEXCOM CLARITY m Bret Blackford

m Bret Blackford

Overlay 90 days | Sat Jul 27, 2024 - Thu Oct 24, 2024 week 7 | Fri Sep 6, 2024 - Thu Sep 12, 2024

IL Dexcom CLARITY m Bret Blackford

90 days | Sat Jul 27, 2024 - Thu Oct 24, 2024