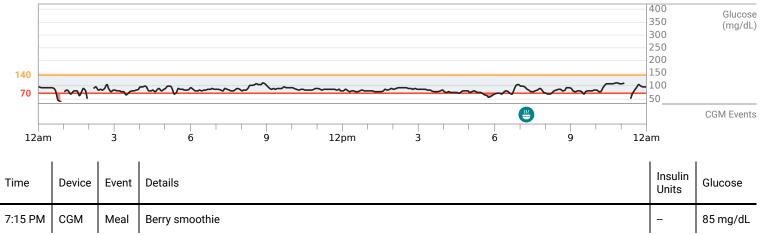

#### m Bret's Daily View

## Sun, Sep 22, 2024

| Time     | Device | Event         | Details                                          | Insulin<br>Units | Glucose   |
|----------|--------|---------------|--------------------------------------------------|------------------|-----------|
| 7:06 PM  | CGM    | Meal          | Berry smoothie                                   |                  | 70 mg/dL  |
| 6:58 PM  | CGM    | Blood Glucose | 94 mg/dL                                         |                  | 69 mg/dL  |
| 4:52 PM  | CGM    | Meal          | Hamburger bratwurst mushrooms broccoli asparagus |                  | 67 mg/dL  |
| 2:10 PM  | CGM    | Blood Glucose | 139 mg/dL                                        |                  | 88 mg/dL  |
| 1:50 PM  | CGM    | Meal          | 3 eggs                                           |                  | 103 mg/dL |
| 12:36 PM | CGM    | Meal          | Culver double burger                             |                  | 65 mg/dL  |
| 11:27 AM | CGM    | Blood Glucose | 93 mg/dL                                         |                  | 67 mg/dL  |

Data uploaded: Thu, Oct 24, 2024 5:30 AM CDT 00386270000491 • Dexcom Clarity v3.49.4 • PN 350-0011 • DOM 2024-09-20