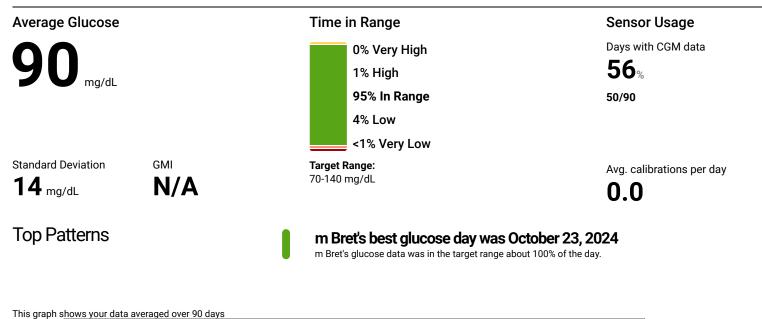

#### Average Glucose

#### 90 mg/dL

Standard Deviation **14** mg/dL

#### GMI N/A

#### Time in Range

**Target Range:** 70-140 mg/dL

#### Sensor Usage

Days with CGM data56%50/90Avg. calibrations per day0.0