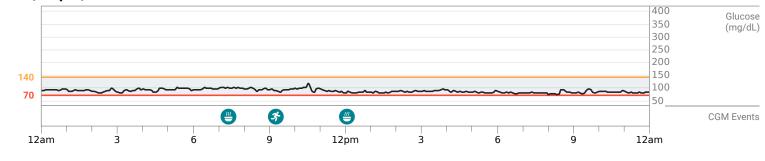

m Bret Blackford

**Overlay** 90 days | Sat Jul 27, 2024 - Thu Oct 24, 2024 Week 11 | Fri Oct 4, 2024 - Thu Oct 10, 2024

ILI DEXCOM CLARITY m Bret Blackford

m Bret Blackford

**Overlay** 90 days | Sat Jul 27, 2024 - Thu Oct 24, 2024 Week 9 | Fri Sep 20, 2024 - Thu Sep 26, 2024

ILI DEXCOM CLARITY m Bret Blackford

m Bret Blackford

Overlay 90 days | Sat Jul 27, 2024 - Thu Oct 24, 2024 week 7 | Fri Sep 6, 2024 - Thu Sep 12, 2024

IL Dexcom CLARITY m Bret Blackford

90 days | Sat Jul 27, 2024 - Thu Oct 24, 2024