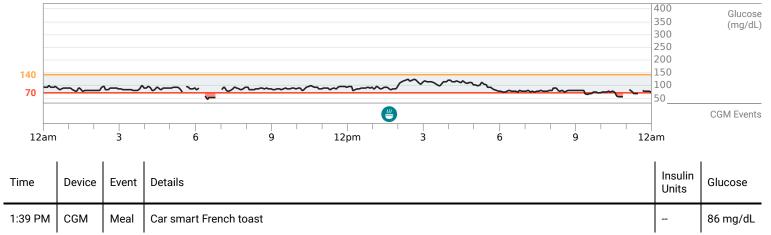

## Thu, Oct 24, 2024

## Wed, Oct 23, 2024

## Tue, Oct 22, 2024

90 days | Sat Jul 27, 2024 - Thu Oct 24, 2024