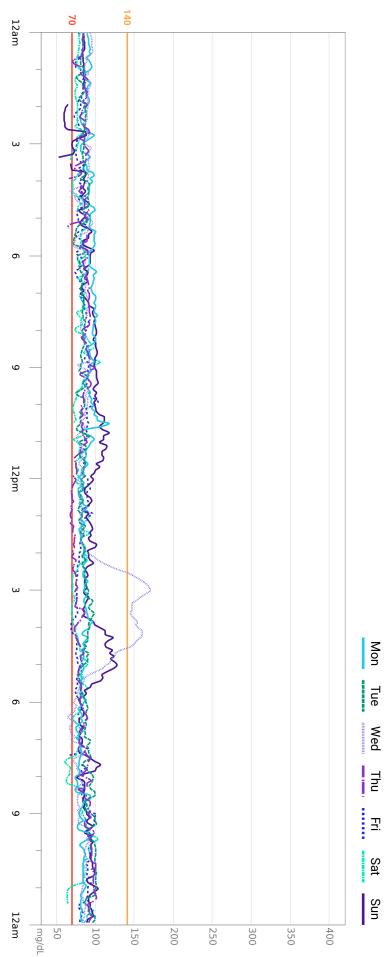

ILI DEXCOM CLARITY m Bret Blackford

m Bret Blackford

Overlay 90 days | Sat Jul 27, 2024 - Thu Oct 24, 2024 week 7 | Fri Sep 6, 2024 - Thu Sep 12, 2024

IL Dexcom CLARITY m Bret Blackford

90 days | Sat Jul 27, 2024 - Thu Oct 24, 2024