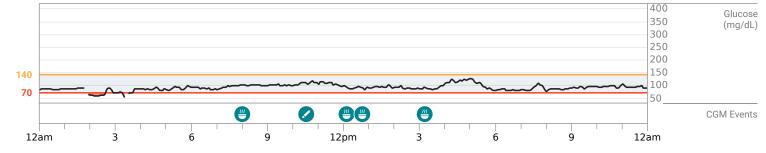

ILI DEXCOM CLARITY m Bret Blackford

m Bret Blackford

Overlay 90 days | Sat Jul 27, 2024 - Thu Oct 24, 2024 week 7 | Fri Sep 6, 2024 - Thu Sep 12, 2024

IL Dexcom CLARITY m Bret Blackford

90 days | Sat Jul 27, 2024 - Thu Oct 24, 2024