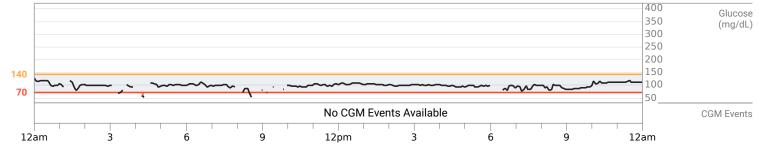

## **Best Day**

#### m Bret's best glucose day was October 23, 2024

m Bret's glucose data was in the target range about 100% of the day.

#### Wed, Oct 23, 2024

#### Statistics for this day

**Average Glucose** 

**91** mg/dL

Standard Deviation

6 mg/dL

#### Time in Range

**Target Range:** 70-140 mg/dL

**III** CLARITY m Bret Blackford

Overlay 90 days | Sat Jul 27, 2024 - Thu Oct 24, 2024 Week 13 | Fri Oct 18, 2024 - Thu Oct 24, 2024

ILI DEXCOM CLARITY m Bret Blackford