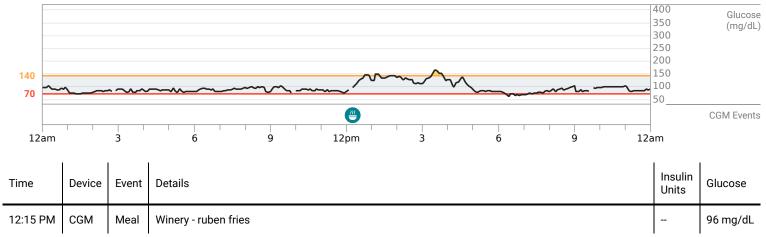

## **Best Day**

#### m Bret's best glucose day was October 23, 2024

m Bret's glucose data was in the target range about 100% of the day.

#### Wed, Oct 23, 2024

#### Statistics for this day

**Average Glucose** 

**91** mg/dL

Standard Deviation

6 mg/dL

#### Time in Range

**Target Range:** 70-140 mg/dL

**III** CLARITY m Bret Blackford

Overlay 90 days | Sat Jul 27, 2024 - Thu Oct 24, 2024 Week 13 | Fri Oct 18, 2024 - Thu Oct 24, 2024

ILI DEXCOM CLARITY m Bret Blackford