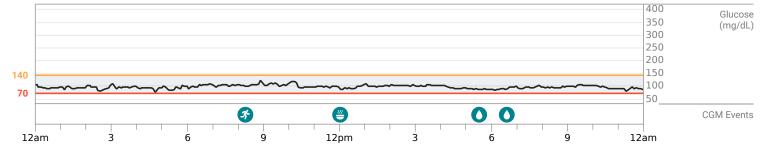

## **Best Day**

#### m Bret's best glucose day was October 23, 2024

m Bret's glucose data was in the target range about 100% of the day.

#### Wed, Oct 23, 2024

#### Statistics for this day

**Average Glucose** 

**91** mg/dL

Standard Deviation

6 mg/dL

#### Time in Range

**Target Range:** 70-140 mg/dL

**III** CLARITY m Bret Blackford

Overlay 90 days | Sat Jul 27, 2024 - Thu Oct 24, 2024 Week 13 | Fri Oct 18, 2024 - Thu Oct 24, 2024

ILI DEXCOM CLARITY m Bret Blackford