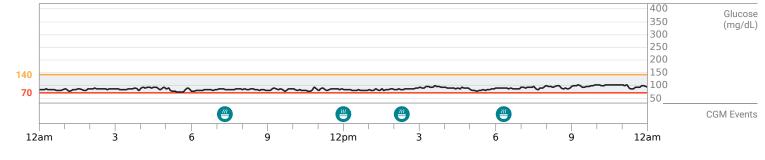

## **Best Day**

#### m Bret's best glucose day was October 23, 2024

m Bret's glucose data was in the target range about 100% of the day.

#### Wed, Oct 23, 2024

#### Statistics for this day

**Average Glucose** 

**91** mg/dL

Standard Deviation

6 mg/dL

#### Time in Range

**Target Range:** 70-140 mg/dL

**III** CLARITY m Bret Blackford

Overlay 90 days | Sat Jul 27, 2024 - Thu Oct 24, 2024 Week 13 | Fri Oct 18, 2024 - Thu Oct 24, 2024

ILI DEXCOM CLARITY m Bret Blackford