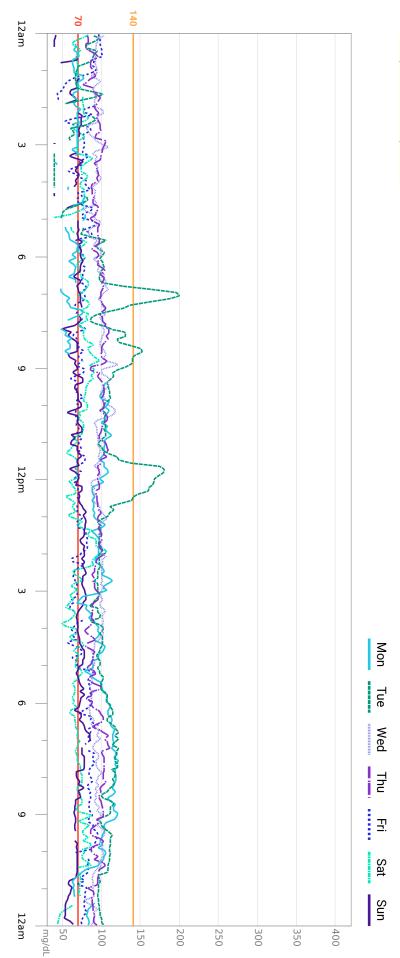

## Patterns 90 days | Sat Jul 27, 2024 - Thu Oct 24, 2024

Dexcom CLARITY m Bret Blackford