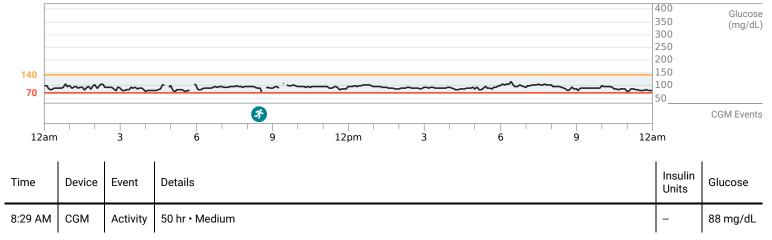

#### m Bret's best glucose day was October 23, 2024

m Bret's glucose data was in the target range about 100% of the day.

#### Wed, Oct 23, 2024

#### Statistics for this day

**Average Glucose** 

**91** mg/dL

Standard Deviation

6 mg/dL

#### Time in Range

**Target Range:** 70-140 mg/dL

**III** CLARITY m Bret Blackford

Overlay 90 days | Sat Jul 27, 2024 - Thu Oct 24, 2024 Week 13 | Fri Oct 18, 2024 - Thu Oct 24, 2024

ILI DEXCOM CLARITY m Bret Blackford