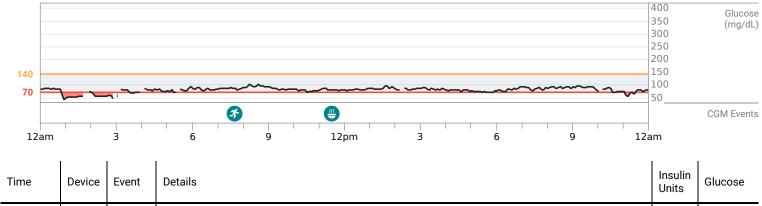

#### m Bret's best glucose day was October 23, 2024

m Bret's glucose data was in the target range about 100% of the day.

#### Wed, Oct 23, 2024

#### Statistics for this day

**Average Glucose** 

**91** mg/dL

Standard Deviation

6 mg/dL

#### Time in Range

**Target Range:** 70-140 mg/dL

**III** CLARITY m Bret Blackford

Overlay 90 days | Sat Jul 27, 2024 - Thu Oct 24, 2024 Week 13 | Fri Oct 18, 2024 - Thu Oct 24, 2024

ILI DEXCOM CLARITY m Bret Blackford