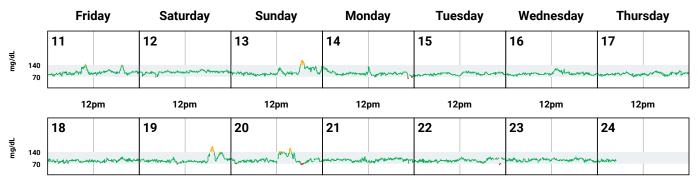

#### **Daily Glucose Profile**

Each daily profile represents a midnight-to-midnight period.

Patent pending - HealthPartners Institute dba International Diabetes Center - All Rights Reserved. ©2022

Data uploaded: Thu, Oct 24, 2024 5:30 AM CDT 00386270000491 • Dexcom Clarity v3.49.4 • PN 350-0011 • DOM 2024-09-20