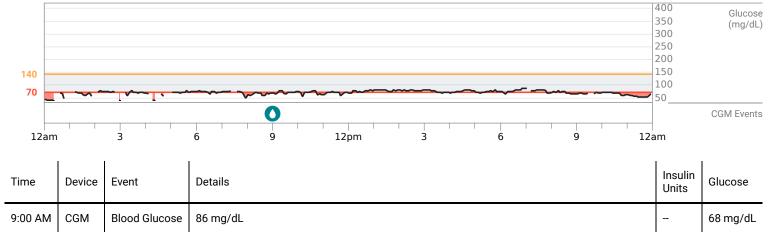

#### m Bret's Daily View

#### Sat, Oct 19, 2024

| 5:30 PM | CGM | Meal     | Sidney Street anniversary diner | <br>75 mg/dL |
|---------|-----|----------|---------------------------------|--------------|
| 7:52 AM | CGM | Activity | 60 hr • Medium                  | <br>92 mg/dL |