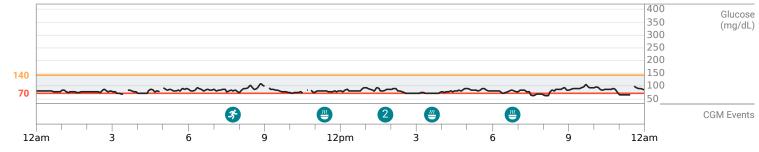

## **Best Day**

#### m Bret's best glucose day was October 23, 2024

m Bret's glucose data was in the target range about 100% of the day.

#### Wed, Oct 23, 2024

#### Statistics for this day

**Average Glucose** 

**91** mg/dL

Standard Deviation

6 mg/dL

#### Time in Range

**Target Range:** 70-140 mg/dL

**III** CLARITY m Bret Blackford

Overlay 90 days | Sat Jul 27, 2024 - Thu Oct 24, 2024 Week 13 | Fri Oct 18, 2024 - Thu Oct 24, 2024

ILI DEXCOM CLARITY m Bret Blackford