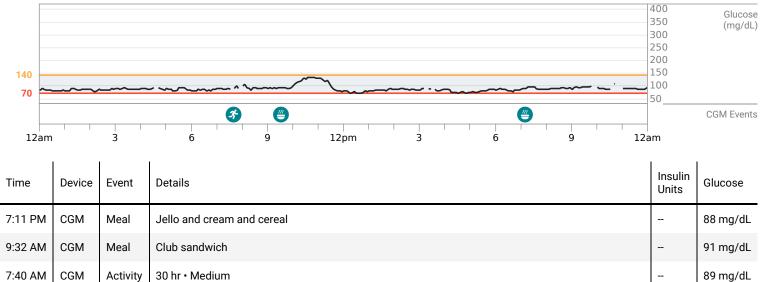

#### Sat, Oct 19, 2024

| 5:30 PM | CGM | Meal     | Sidney Street anniversary diner | <br>75 mg/dL |
|---------|-----|----------|---------------------------------|--------------|
| 7:52 AM | CGM | Activity | 60 hr • Medium                  | <br>92 mg/dL |

## Fri, Oct 18, 2024