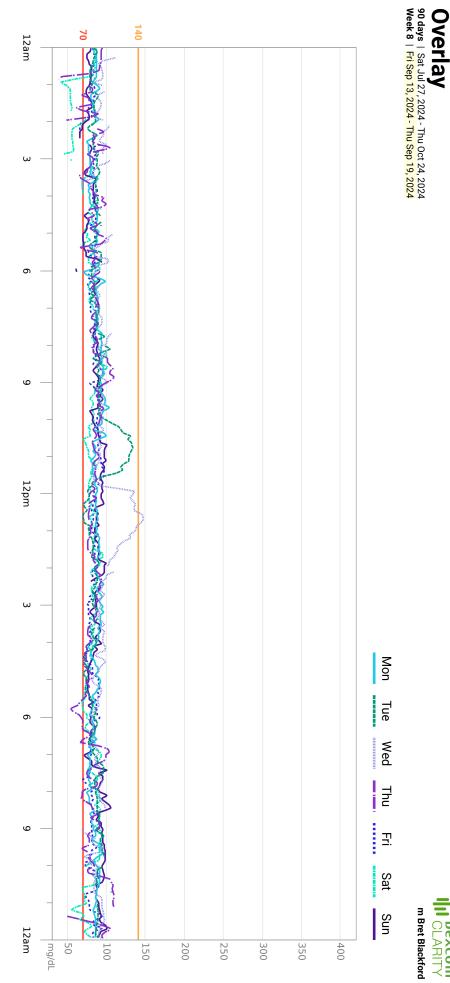

m Bret Blackford

**Overlay** 90 days | Sat Jul 27, 2024 - Thu Oct 24, 2024 Week 11 | Fri Oct 4, 2024 - Thu Oct 10, 2024

ILI DEXCOM CLARITY m Bret Blackford

m Bret Blackford

**Overlay** 90 days | Sat Jul 27, 2024 - Thu Oct 24, 2024 Week 9 | Fri Sep 20, 2024 - Thu Sep 26, 2024