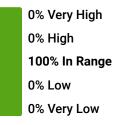

#### m Bret's best glucose day was October 23, 2024

m Bret's glucose data was in the target range about 100% of the day.

#### Wed, Oct 23, 2024

#### Statistics for this day

**Average Glucose** 

**91** mg/dL

Standard Deviation

6 mg/dL

#### Time in Range

**Target Range:** 70-140 mg/dL

**III** CLARITY m Bret Blackford

Overlay 90 days | Sat Jul 27, 2024 - Thu Oct 24, 2024 Week 13 | Fri Oct 18, 2024 - Thu Oct 24, 2024

ILI DEXCOM CLARITY m Bret Blackford