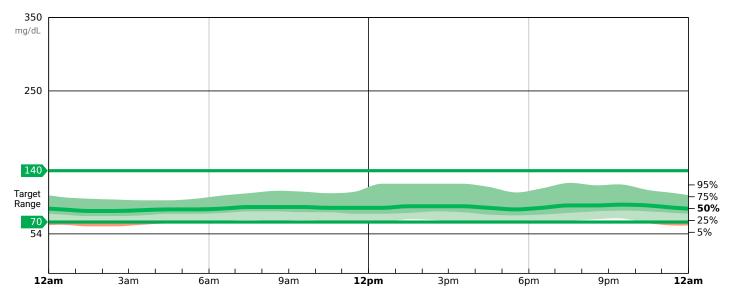

## AGP

90 days | Sat Jul 27, 2024 - Thu Oct 24, 2024

#### Ambulatory Glucose Profile (AGP)

AGP is a summary of glucose values from the report period, with median (50%) and other percentiles shown as if they occurred in a single day.