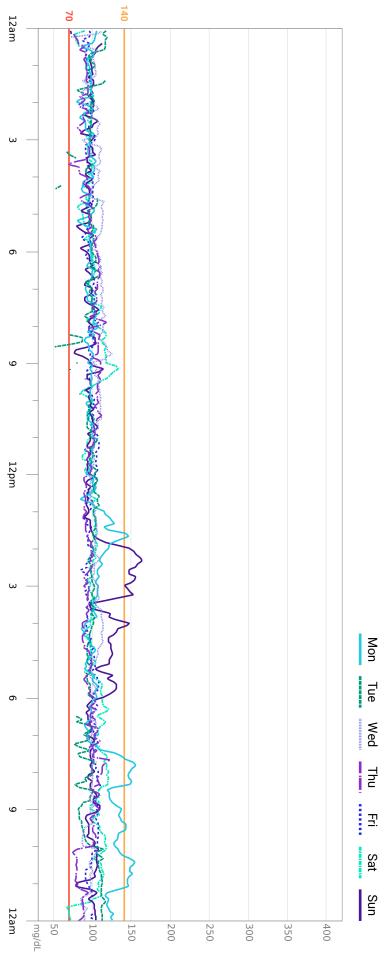

m Bret Blackford

**Overlay** 90 days | Sat Jul 27, 2024 - Thu Oct 24, 2024 Week 11 | Fri Oct 4, 2024 - Thu Oct 10, 2024

ILI DEXCOM CLARITY m Bret Blackford

m Bret Blackford

**Overlay** 90 days | Sat Jul 27, 2024 - Thu Oct 24, 2024 Week 9 | Fri Sep 20, 2024 - Thu Sep 26, 2024