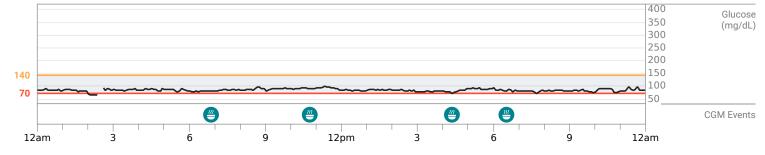

#### m Bret's best glucose day was October 23, 2024

m Bret's glucose data was in the target range about 100% of the day.

#### Wed, Oct 23, 2024

#### Statistics for this day

**Average Glucose** 

**91** mg/dL

Standard Deviation

6 mg/dL

#### Time in Range

**Target Range:** 70-140 mg/dL

**III** CLARITY m Bret Blackford

Overlay 90 days | Sat Jul 27, 2024 - Thu Oct 24, 2024 Week 13 | Fri Oct 18, 2024 - Thu Oct 24, 2024

ILI DEXCOM CLARITY m Bret Blackford