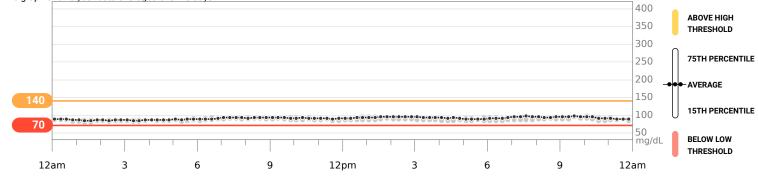

#### Ambulatory Glucose Profile (AGP)

AGP is a summary of glucose values from the report period, with median (50%) and other percentiles shown as if they occurred in a single day.