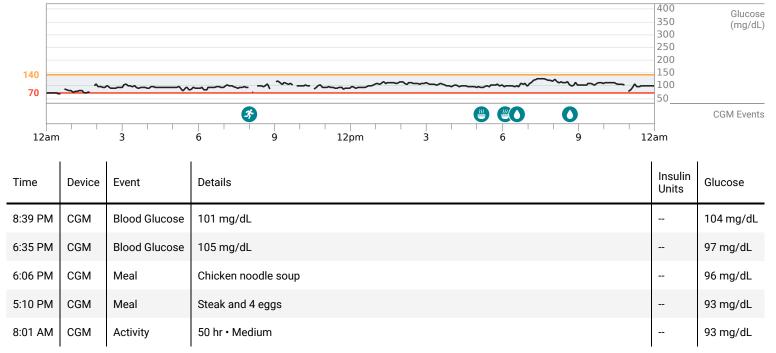

#### m Bret's best glucose day was October 23, 2024

m Bret's glucose data was in the target range about 100% of the day.

#### Wed, Oct 23, 2024

#### Statistics for this day

**Average Glucose** 

**91** mg/dL

Standard Deviation

6 mg/dL

#### Time in Range

**Target Range:** 70-140 mg/dL

**III** CLARITY m Bret Blackford

Overlay 90 days | Sat Jul 27, 2024 - Thu Oct 24, 2024 Week 13 | Fri Oct 18, 2024 - Thu Oct 24, 2024

ILI DEXCOM CLARITY m Bret Blackford