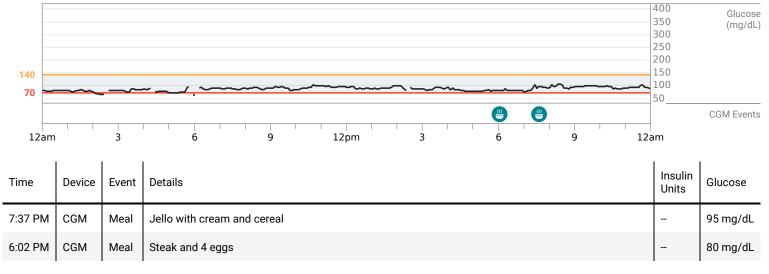

## Wed, Sep 18, 2024

| Time     | Device | Event    | Details          | Insulin<br>Units | Glucose  |
|----------|--------|----------|------------------|------------------|----------|
| 6:10 PM  | CGM    | Meal     | Steak and 4 eggs |                  | 82 mg/dL |
| 11:23 AM | CGM    | Meal     | 3 tacos          |                  | 84 mg/dL |
| 8:04 AM  | CGM    | Activity | 55 hr • Medium   |                  | 94 mg/dL |
| 7:30 AM  | CGM    | Meal     | Tea with cream   |                  | 90 mg/dL |

## Tue, Sep 17, 2024

90 days | Sat Jul 27, 2024 - Thu Oct 24, 2024