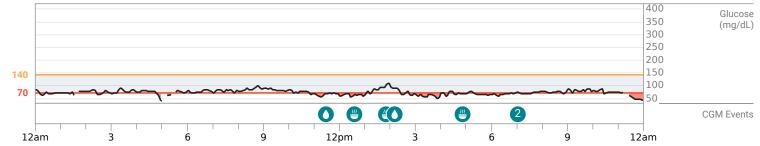

## **Best Day**

#### m Bret's best glucose day was October 23, 2024

m Bret's glucose data was in the target range about 100% of the day.

#### Wed, Oct 23, 2024

#### Statistics for this day

**Average Glucose** 

**91** mg/dL

Standard Deviation

6 mg/dL

#### Time in Range

**Target Range:** 70-140 mg/dL

**III** CLARITY m Bret Blackford

Overlay 90 days | Sat Jul 27, 2024 - Thu Oct 24, 2024 Week 13 | Fri Oct 18, 2024 - Thu Oct 24, 2024

ILI DEXCOM CLARITY m Bret Blackford